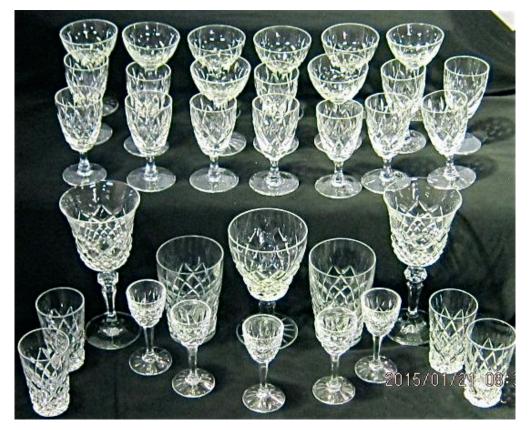

## **CRYSTAL GLASSES SELECTION (39)**

Crystal Glasses Selection (39)

VINTAGE ITEM: SELECTION of CRYSTAL DRINKING GLASSES

Traditional shapes and traditionally cut diamond design, some with sunburst cut bases, on slender shaped stems.

These would be easy to combine with other collections of diamond cut table glasses.

Comprising 2 red wine and 1 water glass, 2 large & 4 small tumblers, 5 liquor glasses, 8 wide aperatif, and 12 narrower. Together with 5 just ever so slightly different tiny liquor glasses.

Comprising 2 red wine and 1 water glass, 2 large & 4 small tumblers, 5 liquor glasses, 8 wide aperatif, and 12 narrower. Together with 5 just ever so slightly different tiny liquor glasses.

(Note: Not all the Crystal Glasses Selection (39) glasses are in the photo)

Dimensions : Tallest 7.7 cm H

model code:ANT MI gl set lot172a:G1

(No. of glasses 39)

Price: THB

To see some of our other tableware glass sets, please click on the link below:

etched glass set (17)

×