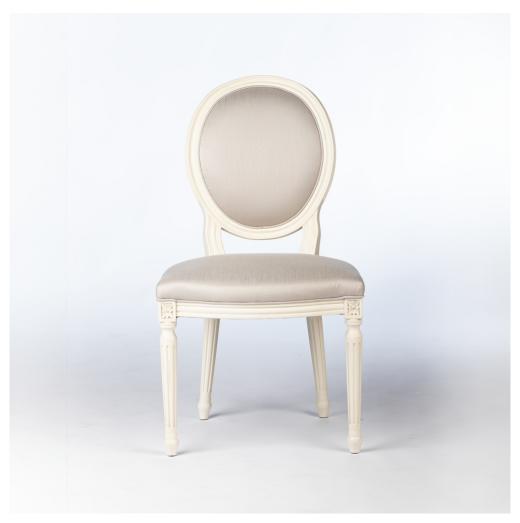

## **OVAL BACK SIDE CHAIR**

Dining chair Oval back side chair is another item in Pierre Philippe Collection.

Model: CH088S

Dimensions (cm): w52 d63 h96 sh47

Materials : Mahogany wood

Finished: (1) Wood lacquer finish (2) Paint lacquer finish

Model: CH088S

Dimensions (cm): w52 d63 h96 sh47 Materials: Mahogany wood

Finished: (1) Wood Lacquer Finish (2) Paint Lacquer Finish