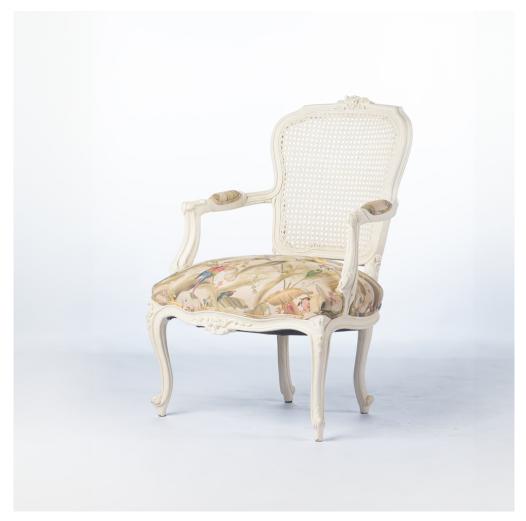

CHENEVAT

Model : CH024-CHE-RAT Dimensions (cm) : w64 d62 h93 Materials : Mahogany with rattan Finished : Paint lacquer finish

×

×

Model : CH024-CHE-RAT Dimensions (cm) : w64 d62 h93 Materials : Mahogany with rattan Finished : Paint Lacquer Finish

×