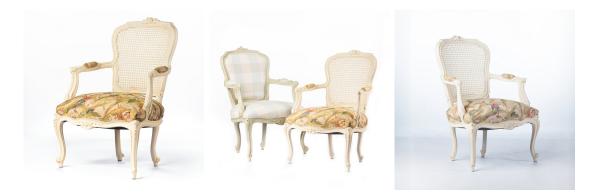

CHENEVAT

Model : CH024-CHE-RAT Dimensions (cm) : w64 d62 h93 Materials : Mahogany with rattan Finished : Paint lacquer finish

×

×

Model : CH024-CHE-RAT Dimensions (cm) : w64 d62 h93 Materials : Mahogany with rattan Finished : Paint Lacquer Finish

×