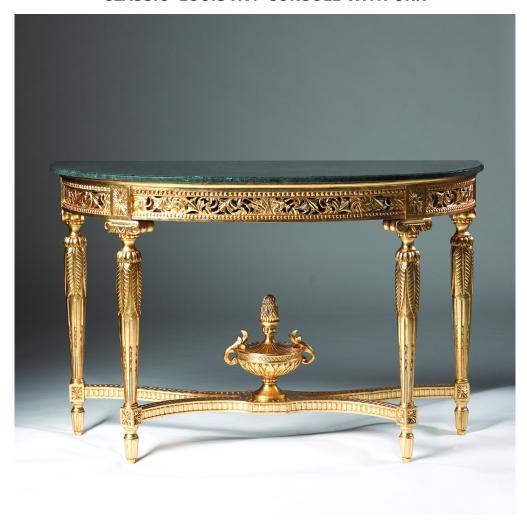

## **CLASSIC 'LOUIS XVI' CONSOLE WITH URN**

The original of this stunning console was certainly of palace quality and would be extremely difficult to find today. An intricately fret-carved table, it demonstrates the ability of Classic Chairs' carvers to match the skill of the 18th century masters. This console table is both sturdy and durable and is made from hardwood throughout. Painted or gilded to suit your scheme, this table would be a delightful addition to any room. The standard marble top is included and we can offer a choice of limestone, granite or marble in various color.

Model : TA-XVI

Dimensions (cm): w122 d52 h81 Materials: Marble top

Finished : Gilded

Model : TA-XVI

Dimensions (cm): w122 d52 h81

Materials : Marble top Finished : Gilded