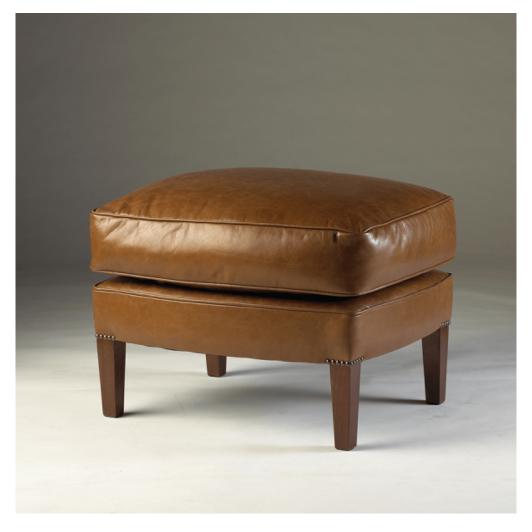

## **OTTOMAN FOR LC1**

The matching stool to The Classic French Easy Chair has the same legs and is the perfect complement to the Easy Chair and gives an added degree of comfort. The cushion is filled with feather and down for softness.

## **PRODUCT DESCRIPTION**

The matching stool to The Classic French Easy Chair has the same legs and is the perfect complement to the

Easy Chair and gives an added degree of comfort. The cushion is filled with feather and down for softness.