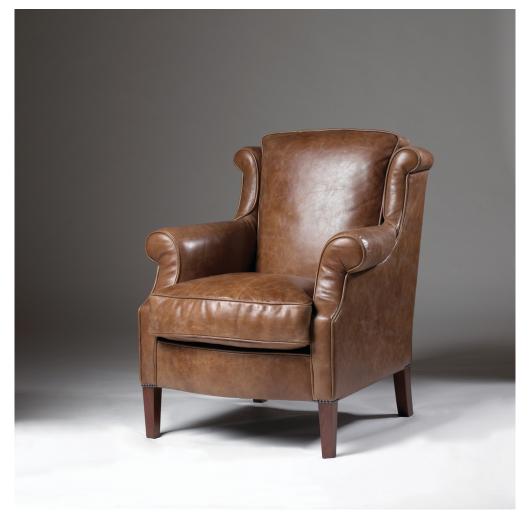

## **CLASSIC FRENCH EASY CHAIR**

Constructed throughout from hardwood with mortice and tenon joints (no nails, screws or staples), the French Easy Chair will give many years of hard usage. This model has very stylish detailing in the upholstery with the look of a very comfortable library or living room chair. Traditional upholstery methods together with a wide seat and back cushions combine to provide the comfort and the look. Equally at home in the traditional or modern interior, this chair can be upholstered in your choice of fabric, or in any colour leather.

> Model : CH-LC1 Dimensions (cm) : w80 d90 h92 sh48 ah64 Materials : Fabric & Leather Finished : Hand polish

Model : CH-LC1 Dimensions (cm) : w80 d90 h92 sh48 ah64 Materials : Rosewood & Leather Finished : Hand polish