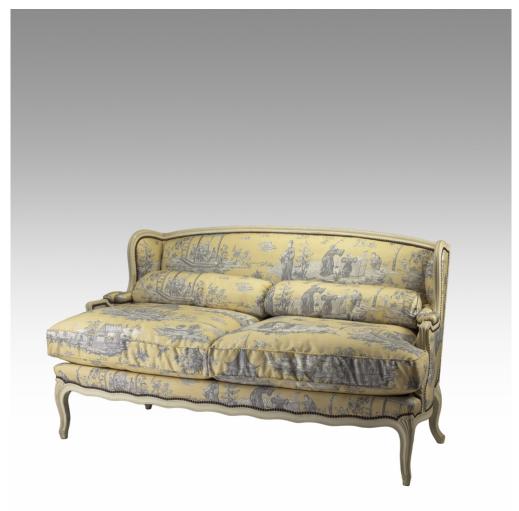

## CLASSIC 'LOUIS XV' CHAIR

Luxury from the 18th century is personified in the two seater Louis XV sofa. The large feather and down cushions and generous proportion of the Classic Chairs Louis XV sofa would be quite at home in the best French Chateaux.

Model : CH-L15-2 Dimensions (cm) : w165 d85 h90 sh54 ah60 Materials : Fabric Finished : Paint Lacquer Finish