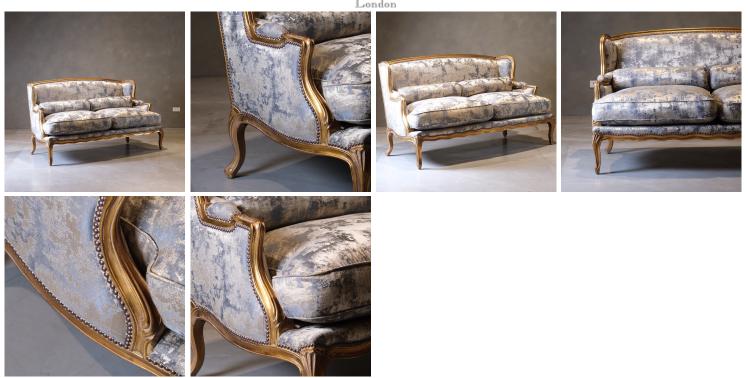

## **PRODUCT DESCRIPTION**

Luxury from the 18th century is personified in the two seater Louis XV sofa. The large feather and down cushions and generous proportion of the Classic Chairs Louis XV sofa would be quite at home in the best French Chateaux.

Model : CH-L15-2 Dimensions (cm) : w165 d85 h90 sh54 ah60 Materials : Mahogany wood & Fabric Finished : Paint Lacquer Finish