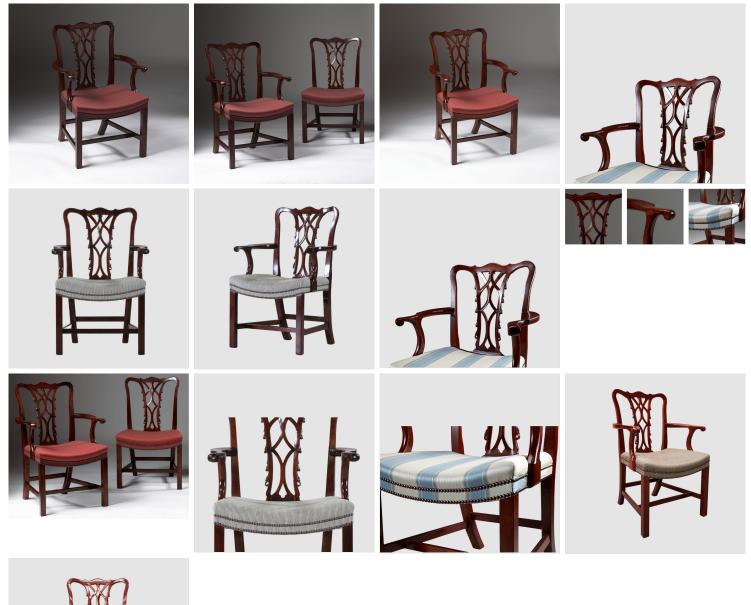

## **PRODUCT DESCRIPTION**

Classic Chippendale Elbow Chair

The Classic Irish Chippendale elbow chair is a copy of a great find in Dublin of a chair of around 1780. This chair retains all the magnificently detailed features of the original.

For instance: the finely pierced, interlaced and fretted back splat, and the typical Chippendale straight legs. In addition, the cross stretchers ensure strength. It also features a handsome comfortable saddle-shaped seat, shown here finished with brass nails in two rows.