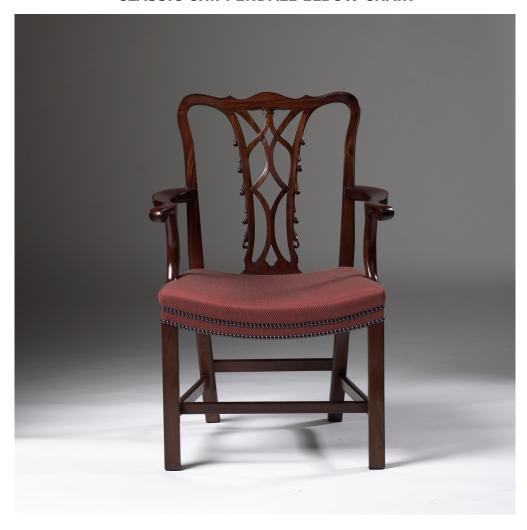

## **CLASSIC CHIPPENDALE ELBOW CHAIR**

Classic Chippendale Elbow Chair

Model : CH-AA

Dimensions (cm): w65 d59 h95 sh45 ah70

Materials : Rosewood Finished : Hand Polish

The Classic Irish Chippendale elbow chair is a copy of a great find in Dublin of a chair of around 1780. This chair retains all the magnificently detailed features of the original.

For instance: the finely pierced, interlaced and fretted back splat, and the typical Chippendale straight legs. In addition, the cross stretchers ensure strength. It also features a handsome comfortable saddle-shaped seat, shown here finished with brass nails in two rows.