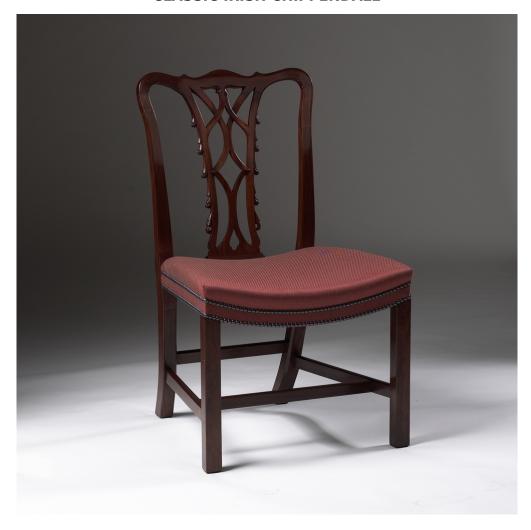

## **CLASSIC IRISH CHIPPENDALE**

Model: CH-A

Dimensions (cm): w57 d59 h95 sh45 ah70

Materials: Rosewood & Fabric required 75cm + pattern repeat

Finished: Hand Polish.

The Classic Irish Chippendale side chair is a reproduction of a great find of an original dating back to around 1780. Classic Chairs has retained all the magnificently detailed features of the original for example, the finely carved pierced interlaced back splat and also the original straight legs and cross stretchers.

To add to the attraction, it has a handsome comfortable saddle-shaped seat.

Upholstery shown here is with one of many options: finished with brass nails in two rows.

To see the matching arm chair model CH-AA, please click on the link below

## **PRODUCT DESCRIPTION**

Classic Irish Chippendale

Model: CH-A

The Classic Irish Chippendale side chair is a reproduction of a great find of an original dating back to around 1780. Classic Chairs has retained all the magnificently detailed features of the original for example, the finely carved pierced interlaced back splat and also the original straight legs and cross stretchers.

To add to the attraction, it has a handsome comfortable saddle-shaped seat.

Upholstery shown here is with one of many options: finished with brass nails in two rows.

To see the matching arm chair model CH-AA, please click on the link below: