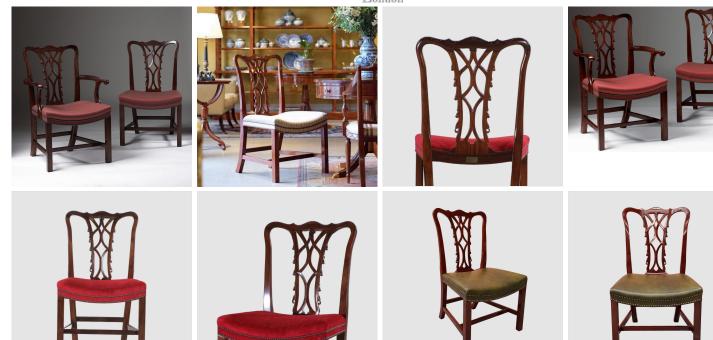

## Classic Chippendale Elbow Chair

Dimensions (cm): w57 d59 h95, sh45 Fabric required (m): 75cm + pattern repeat

> Materials : Rosewood Finished : Hand Polish