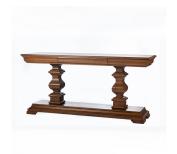

## **CONSOLE WOOD TOP**

Model: TA565

Dimensions (cm): w180 d51 h85

Materials : Oak wood with oak veneer & Wood top

Finished: Wood Lacquer Finish

Model: TA565

Dimensions (cm): w180 d51 h85

Materials: Oak wood with oak veneer & Wood top

Finished: Wood Lacquer Finish