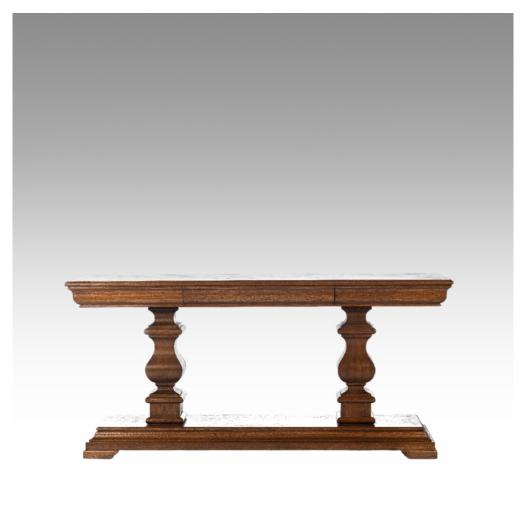

## **CONSOLE WOOD TOP**

Model: TA565

Dimensions (cm): w180 d51 h85

Materials : Oak wood with oak veneer & Wood top

Finished: Wood Lacquer Finish

Model: TA565

Dimensions (cm): w180 d51 h85

Materials: Oak wood with oak veneer & Wood top

Finished: Wood Lacquer Finish