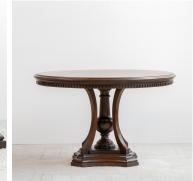

## **DINING TABLE**

Model: TA553-WD-DN120 Dimensions (cm): Dia120 h76

Materials: Oak wood, Oak veneer & Or similar

Finished: Wood Lacquer Finish

Model: TA553-WD-DN120
Dimensions (cm): Dia120 h76
Materials: Oak wood & Oak veneer
Finished: Wood Lacquer Finish