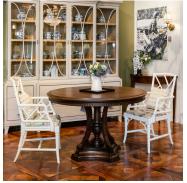

## **PRODUCT DESCRIPTION**

**Classic European Style Furniture** . Design from French Empire period , from the English Georgian and Regency periods. Which Pierre Philippe range is inspired by classic French Country furniture, particularly from Provence in the south of French, and is made to the same exacting standards attention to detail. The designs are unique to us.