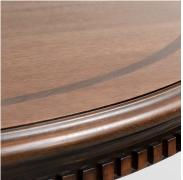

## **DINING TABLE**

Model: TA553-WD-DN120 Dimensions (cm): Dia120 h76

Materials: Oak wood, Oak veneer & Or similar

Finished: Wood Lacquer Finish

Model: TA553-WD-DN120
Dimensions (cm): Dia120 h76
Materials: Oak wood & Oak veneer
Finished: Wood Lacquer Finish