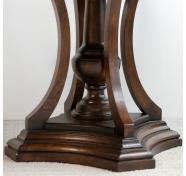

## **DINING TABLE**

Model: TA553-WD-DN120 Dimensions (cm): Dia120 h76

Materials: Oak wood, Oak veneer & Or similar

Finished: Wood Lacquer Finish

Model: TA553-WD-DN120
Dimensions (cm): Dia120 h76
Materials: Oak wood & Oak veneer
Finished: Wood Lacquer Finish