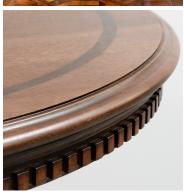

## **DINING TABLE**

Model: TA553-WD-DN120 Dimensions (cm): Dia120 h76

Materials: Oak wood, Oak veneer & Or similar

Finished: Wood Lacquer Finish

Model: TA553-WD-DN120
Dimensions (cm): Dia120 h76
Materials: Oak wood & Oak veneer
Finished: Wood Lacquer Finish