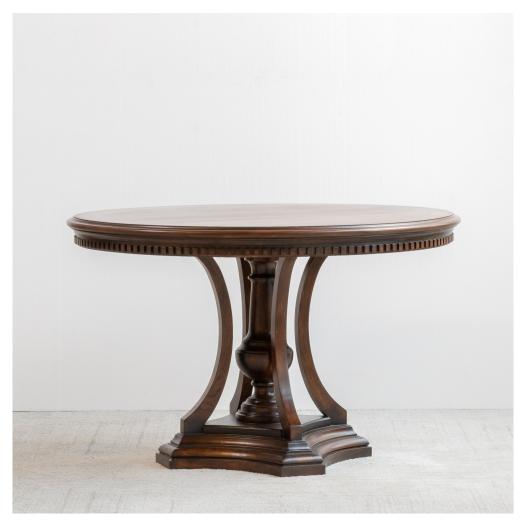

## **DINING TABLE**

Model: TA553-WD-DN120 Dimensions (cm): Dia120 h76

Materials: Oak wood, Oak veneer & Or similar

Finished: Wood Lacquer Finish

Model: TA553-WD-DN120
Dimensions (cm): Dia120 h76
Materials: Oak wood & Oak veneer
Finished: Wood Lacquer Finish