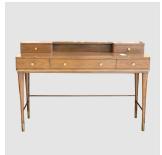

## DESK

Model : TA483 Dimensions (cm) : w130 d55 h86.5 Materials : Oak wood, Or similar & Oak veneer Finished : Wood Lacquer Finish

Model : TA483 Dimensions (cm) : w130 d55 h86.5 Materials : Oak wood & Oak veneer Finished : Wood Lacquer Finish