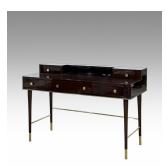

## DESK

Model : TA483 Dimensions (cm) : w130 d55 h86.5 Materials : Oak wood, Or similar & Oak veneer Finished : Wood Lacquer Finish

Model : TA483 Dimensions (cm) : w130 d55 h86.5 Materials : Oak wood & Oak veneer Finished : Wood Lacquer Finish