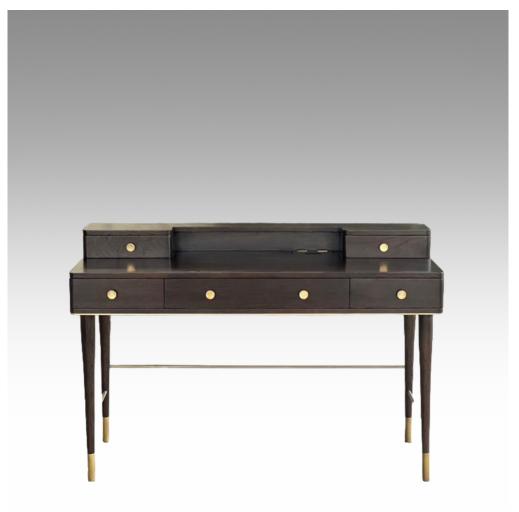

## DESK

Model : TA483 Dimensions (cm) : w130 d55 h86.5 Materials : Oak wood, Or similar & Oak veneer Finished : Wood Lacquer Finish

Model : TA483 Dimensions (cm) : w130 d55 h86.5 Materials : Oak wood & Oak veneer Finished : Wood Lacquer Finish