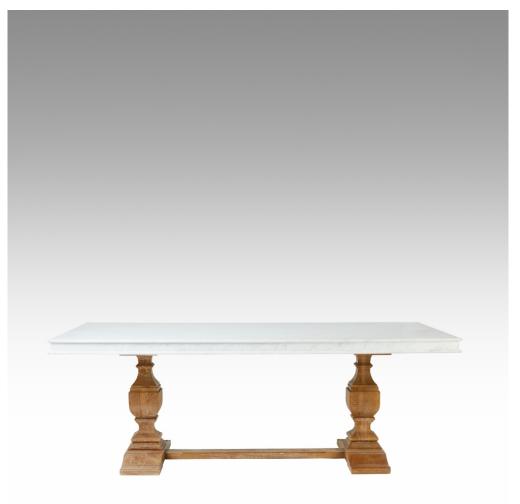

## DINING TABLE MARBLE TOP WHITE VOLAKAS HONED WITH SEAL

Model : TA426-V2 Dimensions (cm) : w215 d110 h76 Materials : Marble top Finished : Wood Lacquer Finish

Model : TA426-V2 Dimensions (cm) : w215 d110 h76 Materials : Marble Top Finished : Wood Lacquer Finish