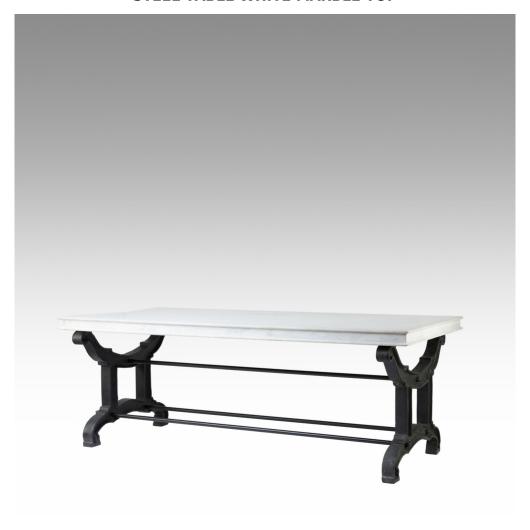

## STEEL TABLE WHITE MARBLE TOP

Model : TA385-BK Dimensions (cm) : w215 d110 h80

Materials: White marble top
Finished: Iron powder coating

Model : TA385-BK

Dimensions (cm): w215 d110 h80 Materials: White marble top

Finished: Iron