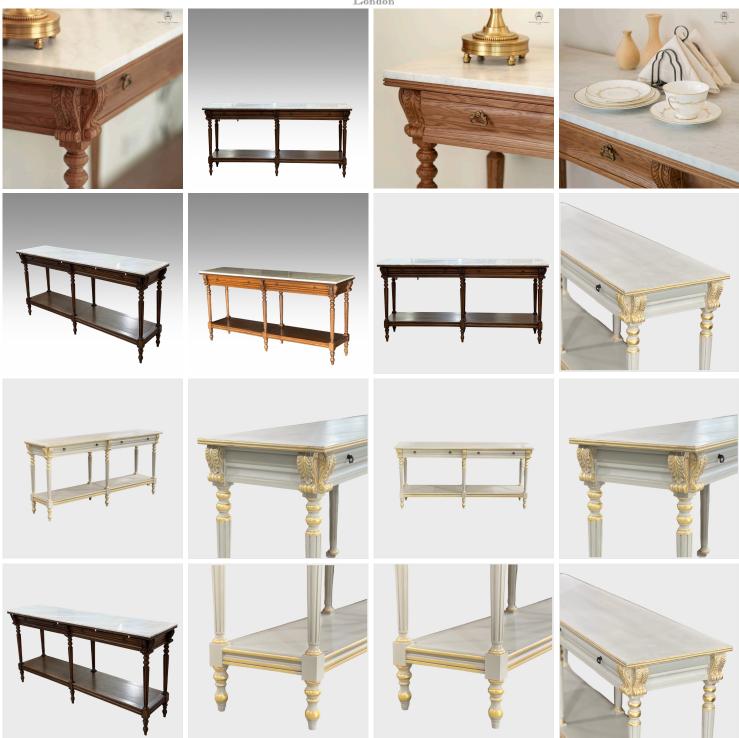

## **CONSOLE TABLE**

Model : TA373-MB Dimensions (cm) : w180 d45 h85 Materials : Marble top Finished : Wood Lacquer Finish

The Classic Chair Company Model TA373-MB Dimensions (cm) : w180 d45 h85 Materials : Oak wood & Marble top Finished : Wood lacquer finish