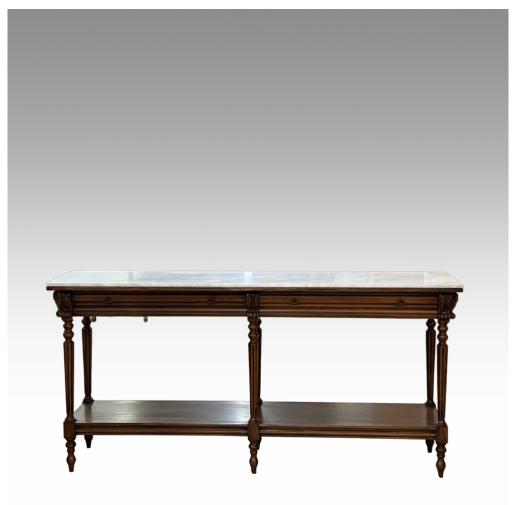

## **CONSOLE TABLE**

Model : TA373-MB Dimensions (cm) : w180 d45 h85 Materials : Marble top Finished : Wood Lacquer Finish

The Classic Chair Company Model TA373-MB Dimensions (cm) : w180 d45 h85 Materials : Oak wood & Marble top Finished : Wood lacquer finish