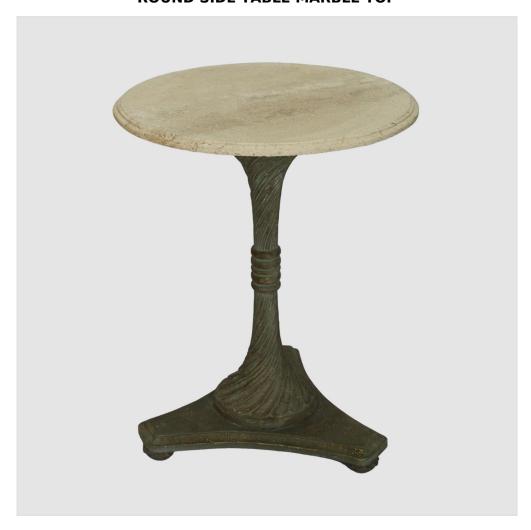

## **ROUND SIDE TABLE MARBLE TOP**

Model: TA331-VS-MB Dimensions (cm): Dia60 h77 Materials: Marble top Finished: Special finish

Model: TA331-VS-MB Dimensions (cm): Dia60 h77 Materials: Marble top Finished: Special finish