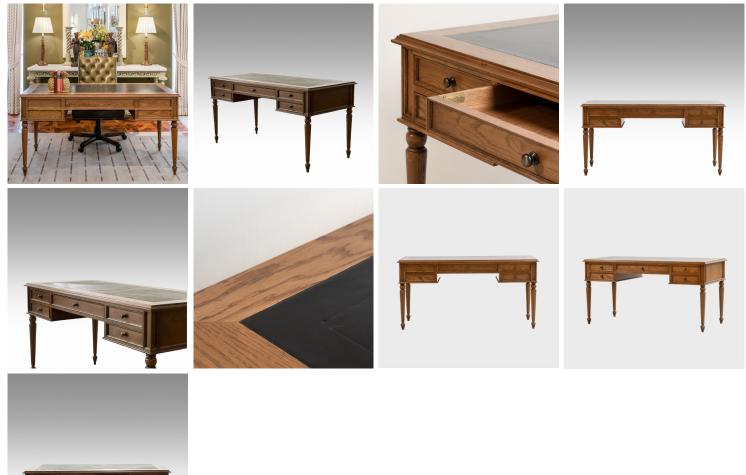

## WRITING DESK OAK WOOD

Model : TA201 Dimensions (cm) : w150 d70 h76 Materials : Oak wood, Or similar & Leather Finished : Wood Lacquer Finish

> Model : TA201 Dimensions (cm) : w150 d70 h76 Materials : Oak wood & Leather Finished : Wood lacquer finish