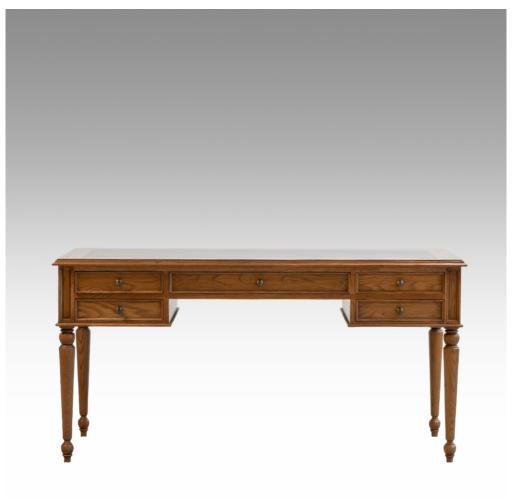

## WRITING DESK OAK WOOD

Model : TA201 Dimensions (cm) : w150 d70 h76 Materials : Oak wood, Or similar & Leather Finished : Wood Lacquer Finish

> Model : TA201 Dimensions (cm) : w150 d70 h76 Materials : Oak wood & Leather Finished : Wood lacquer finish