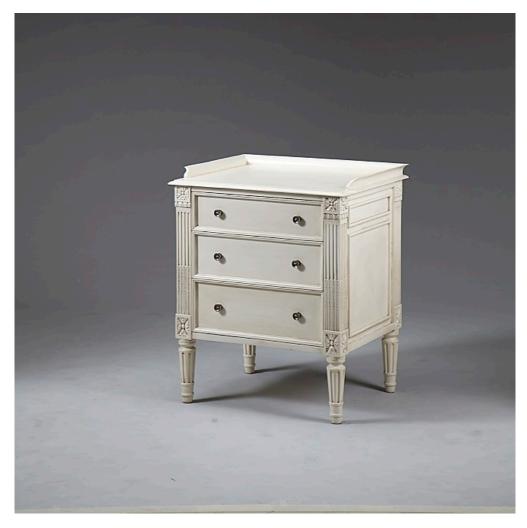

## **BED SIDE TABLE**

Model: TA093

Dimensions (cm) : w60 d49 h72 Materials : Mahogany wood, Or similar Finished : Paint Lacquer Finish

Model: TA093

Dimensions (cm): w60 d49 h72 Materials: Mahogany wood Finished: Paint lacquer finish