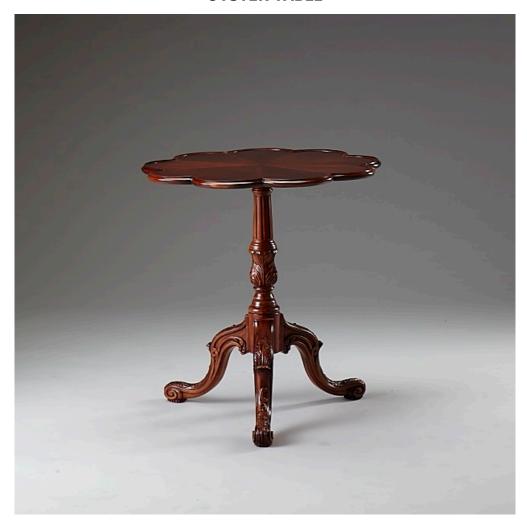

## **OYSTER TABLE**

Model : TA088 Dimensions (cm) : Dia68 h71 Materials : Mahogany wood & Or similar

Finished: Wood Lacquer Finish & Paint Lacquer Finish

Model: TA088

Dimensions (cm) : Dia68 h71 Materials : Mahogany wood

Finished: (1) Paint Lacquer Finish (2) Wood Lacquer Finish