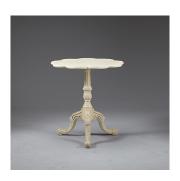

## **OYSTER TABLE**

Model : TA088 Dimensions (cm) : Dia68 h71 Materials : Mahogany wood & Or similar

Finished: Wood Lacquer Finish & Paint Lacquer Finish

Model: TA088

Dimensions (cm) : Dia68 h71 Materials : Mahogany wood

Finished: (1) Paint Lacquer Finish (2) Wood Lacquer Finish