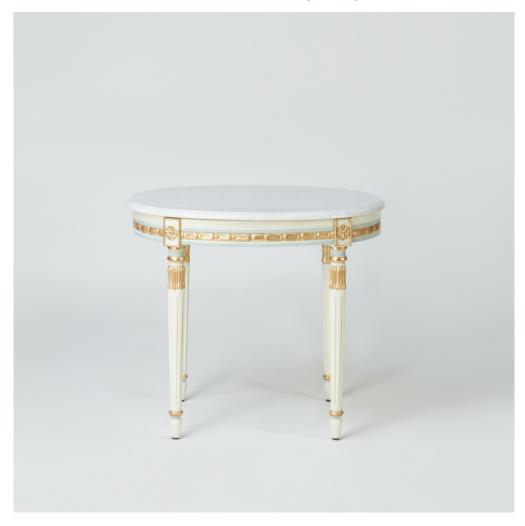

## LXVI SIDE TABLE (OVAL)

Model: TA042-6ST Dimensions (cm): w66 d51 h58.5

Material : Marble top

Finished: Gilded , Paint Lacquer Finish

Model: TA042-6ST

Dimensions (cm) : w66 d51 h58.5 Material : Beech wood & Marble

Finished: (1) Gilded (2) Paint Lacquer Finish