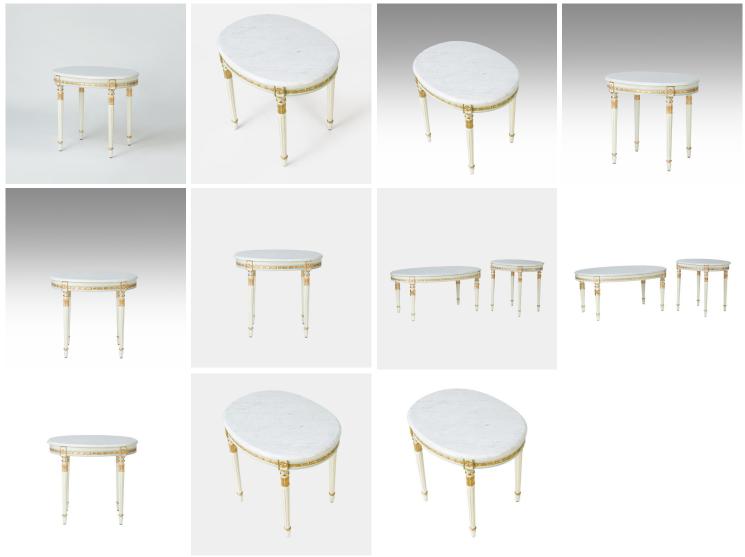

## LXVI SIDE TABLE (OVAL)

Model: TA042-6ST Dimensions (cm): w66 d51 h58.5

Material : Marble top

Finished: Gilded , Paint Lacquer Finish

Model: TA042-6ST

Dimensions (cm) : w66 d51 h58.5 Material : Beech wood & Marble

Finished: (1) Gilded (2) Paint Lacquer Finish