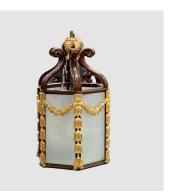

## **HAREBELL**

Model : LT043-HBL Dimensions (cm) : w30 d30 h49 Materials : Acacia wood & Or similar Finished : Wood Lacquer Finish

Model: LT043-HBL
Dimensions (cm): w30 d30 h49
Materials: Acacia wood
Finished: Wood lacquer finish