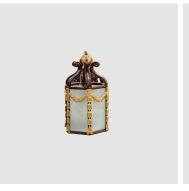

## **HAREBELL**

Model : LT043-HBL Dimensions (cm) : w30 d30 h49 Materials : Acacia wood & Or similar Finished : Wood Lacquer Finish

Model: LT043-HBL
Dimensions (cm): w30 d30 h49
Materials: Acacia wood
Finished: Wood lacquer finish