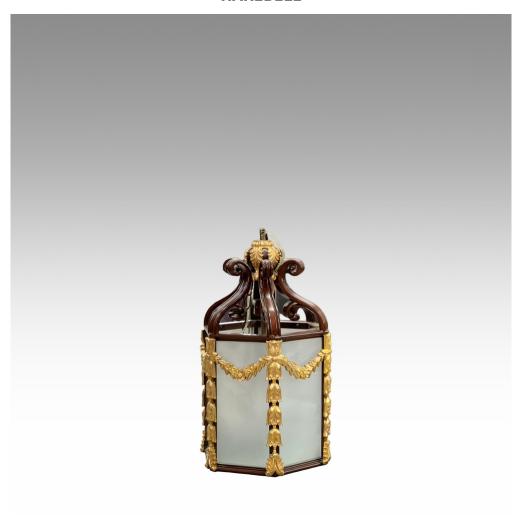

## **HAREBELL**

Model : LT043-HBL Dimensions (cm) : w30 d30 h49 Materials : Acacia wood & Or similar Finished : Wood Lacquer Finish

Model: LT043-HBL
Dimensions (cm): w30 d30 h49
Materials: Acacia wood
Finished: Wood lacquer finish