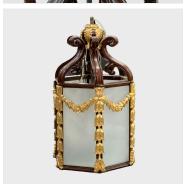

## **HAREBELL**

Model : LT043-HBL Dimensions (cm) : w30 d30 h49 Materials : Acacia wood & Or similar Finished : Wood Lacquer Finish

Model: LT043-HBL
Dimensions (cm): w30 d30 h49
Materials: Acacia wood
Finished: Wood lacquer finish