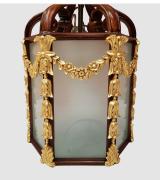

## **HAREBELL**

Model : LT043-HBL Dimensions (cm) : w30 d30 h49 Materials : Acacia wood & Or similar Finished : Wood Lacquer Finish

Model: LT043-HBL
Dimensions (cm): w30 d30 h49
Materials: Acacia wood
Finished: Wood lacquer finish