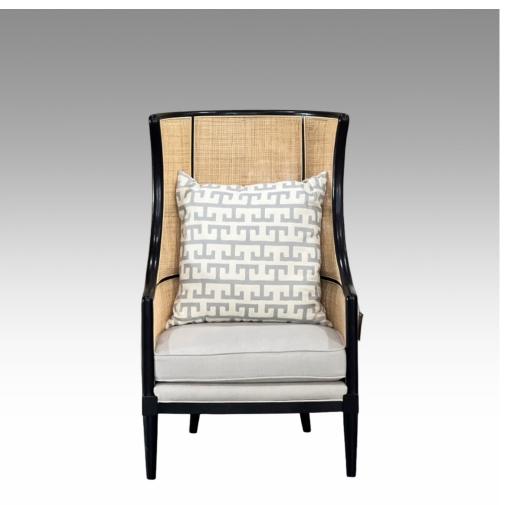

## PORTER CHAIR WITH RATTAN

Model : CH536 Dimensions (cm) : w75 d82 h113 sh42 ah59 Materials : Rattan & Fabric Finished : Wood Lacquer Finish & Paint Lacquer Finish

Model : CH536 Dimensions (cm) : w75 d82 h113 sh42 ah59 Materials : Oak wood with rattan & Fabric Finished : Wood Lacquer finish & Paint Lacquer finish