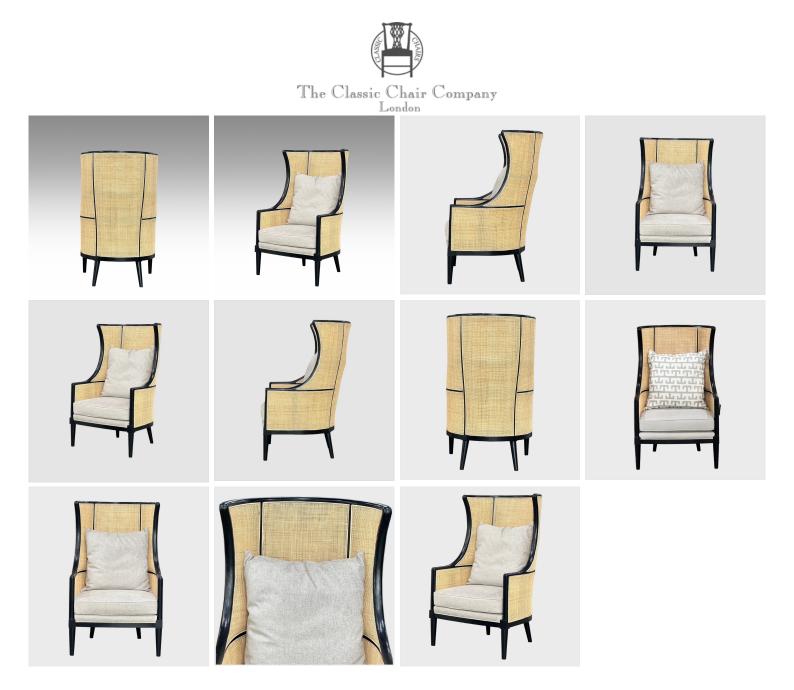

## PORTER CHAIR WITH RATTAN

Model : CH536 Dimensions (cm) : w75 d82 h113 sh42 ah59 Materials : Rattan & Fabric Finished : Wood Lacquer Finish & Paint Lacquer Finish

Model : CH536 Dimensions (cm) : w75 d82 h113 sh42 ah59 Materials : Oak wood with rattan & Fabric Finished : Wood Lacquer finish & Paint Lacquer finish