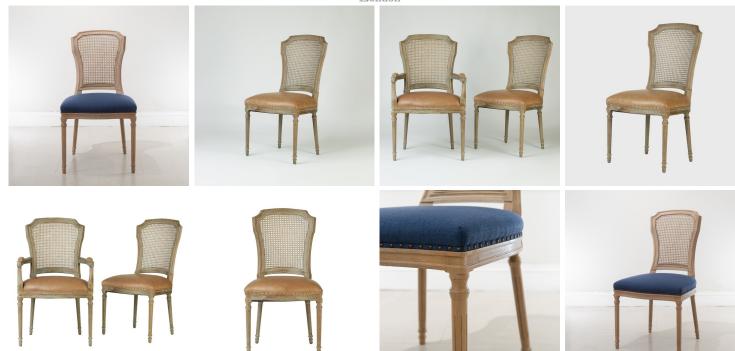

## **ASHTON BROWN LEATHER DINING CHAIR**

Model: CH388S

Dimensions (cm): w57 d64 h98.5

Materials: Fabric & Leather with woven rattan

Finished : Wood Lacquer Finish

Model: CH388S

Dimensions (cm): w57 d64 h98.5 Materials: Oakwood with woven rattan Finished: Wood lacquer finish