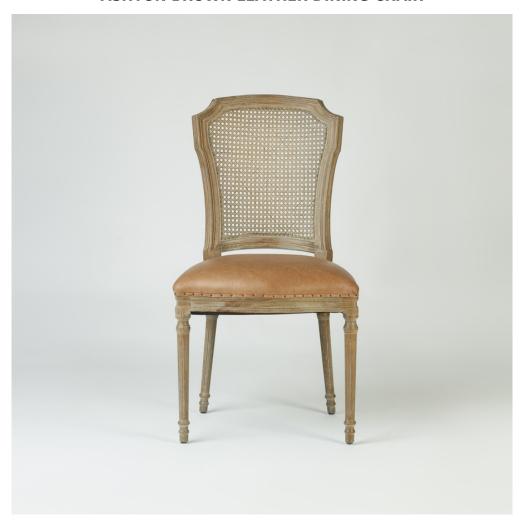

## **ASHTON BROWN LEATHER DINING CHAIR**

Model: CH388S

Dimensions (cm): w57 d64 h98.5

Materials: Fabric & Leather with woven rattan

Finished : Wood Lacquer Finish

Model: CH388S

Dimensions (cm): w57 d64 h98.5 Materials: Oakwood with woven rattan Finished: Wood lacquer finish