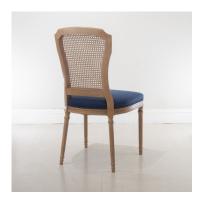

## **ASHTON BROWN LEATHER DINING CHAIR**

Model: CH388S

Dimensions (cm): w57 d64 h98.5

Materials: Fabric & Leather with woven rattan

Finished : Wood Lacquer Finish

Model: CH388S

Dimensions (cm): w57 d64 h98.5 Materials: Oakwood with woven rattan Finished: Wood lacquer finish