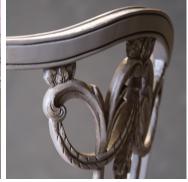

## **SIDE CHAIR BACKREST CARVE**

Model: CH299S-PA Dimensions (cm): w53 d62 h97 sh48

Materials : Fabric

Finished: Paint Lacquer Finish & Wood Lacquer Finish

Model: CH299S-PA

Dimensions (cm): w53 d62 h97 sh48 Materials: (1) Beech wood (2) Acacia wood

Finished: (1) Paint Lacquer Finish (2) Wood Lacquer Finish