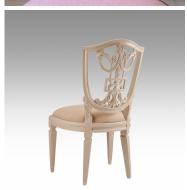

## **SIDE CHAIR BACKREST CARVE**

Model: CH299S-PA Dimensions (cm): w53 d62 h97 sh48

Materials : Fabric

Finished: Paint Lacquer Finish & Wood Lacquer Finish

Model: CH299S-PA

Dimensions (cm): w53 d62 h97 sh48 Materials: (1) Beech wood (2) Acacia wood

Finished: (1) Paint Lacquer Finish (2) Wood Lacquer Finish