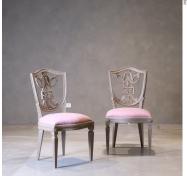

## **SIDE CHAIR BACKREST CARVE**

Model: CH299S-PA Dimensions (cm): w53 d62 h97 sh48

Materials : Fabric

Finished: Paint Lacquer Finish & Wood Lacquer Finish

Model: CH299S-PA

Dimensions (cm): w53 d62 h97 sh48 Materials: (1) Beech wood (2) Acacia wood

Finished: (1) Paint Lacquer Finish (2) Wood Lacquer Finish