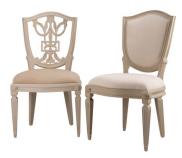

## **SIDE CHAIR BACKREST CARVE**

Model: CH299S-PA Dimensions (cm): w53 d62 h97 sh48

Materials : Fabric

Finished: Paint Lacquer Finish & Wood Lacquer Finish

Model: CH299S-PA

Dimensions (cm): w53 d62 h97 sh48 Materials: (1) Beech wood (2) Acacia wood

Finished: (1) Paint Lacquer Finish (2) Wood Lacquer Finish