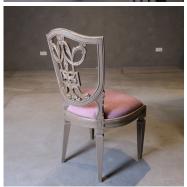

## **SIDE CHAIR BACKREST CARVE**

Model: CH299S-PA Dimensions (cm): w53 d62 h97 sh48

Materials : Fabric

Finished: Paint Lacquer Finish & Wood Lacquer Finish

Model: CH299S-PA

Dimensions (cm): w53 d62 h97 sh48 Materials: (1) Beech wood (2) Acacia wood

Finished: (1) Paint Lacquer Finish (2) Wood Lacquer Finish