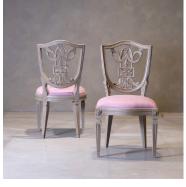

## **SIDE CHAIR BACKREST CARVE**

Model: CH299S-PA Dimensions (cm): w53 d62 h97 sh48

Materials : Fabric

Finished: Paint Lacquer Finish & Wood Lacquer Finish

Model: CH299S-PA

Dimensions (cm): w53 d62 h97 sh48 Materials: (1) Beech wood (2) Acacia wood

Finished: (1) Paint Lacquer Finish (2) Wood Lacquer Finish