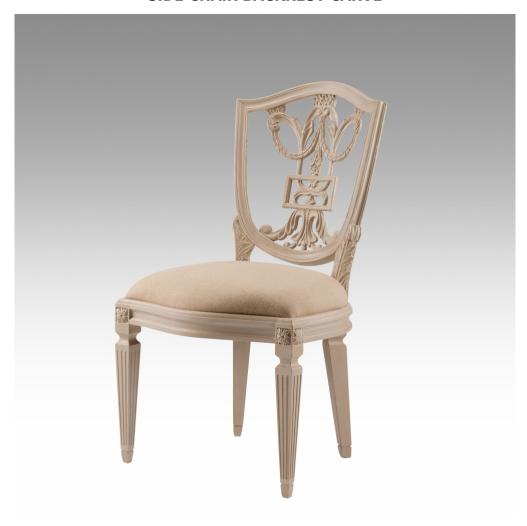

## **SIDE CHAIR BACKREST CARVE**

Model: CH299S-PA Dimensions (cm): w53 d62 h97 sh48

Materials : Fabric

Finished: Paint Lacquer Finish & Wood Lacquer Finish

Model: CH299S-PA

Dimensions (cm): w53 d62 h97 sh48 Materials: (1) Beech wood (2) Acacia wood

Finished: (1) Paint Lacquer Finish (2) Wood Lacquer Finish