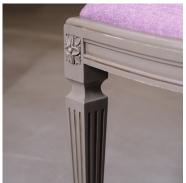

## **SIDE CHAIR BACKREST CARVE**

Model: CH299S-PA Dimensions (cm): w53 d62 h97 sh48

Materials : Fabric

Finished: Paint Lacquer Finish & Wood Lacquer Finish

Model: CH299S-PA

Dimensions (cm): w53 d62 h97 sh48 Materials: (1) Beech wood (2) Acacia wood

Finished: (1) Paint Lacquer Finish (2) Wood Lacquer Finish