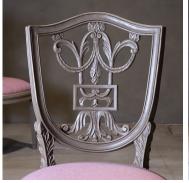

## **SIDE CHAIR BACKREST CARVE**

Model: CH299S-PA Dimensions (cm): w53 d62 h97 sh48

Materials : Fabric

Finished: Paint Lacquer Finish & Wood Lacquer Finish

Model: CH299S-PA

Dimensions (cm): w53 d62 h97 sh48 Materials: (1) Beech wood (2) Acacia wood

Finished: (1) Paint Lacquer Finish (2) Wood Lacquer Finish