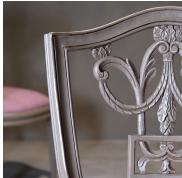

## **SIDE CHAIR BACKREST CARVE**

Model: CH299S-PA Dimensions (cm): w53 d62 h97 sh48

Materials : Fabric

Finished: Paint Lacquer Finish & Wood Lacquer Finish

Model: CH299S-PA

Dimensions (cm): w53 d62 h97 sh48 Materials: (1) Beech wood (2) Acacia wood

Finished: (1) Paint Lacquer Finish (2) Wood Lacquer Finish