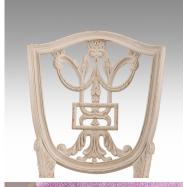

## **SIDE CHAIR BACKREST CARVE**

Model: CH299S-PA Dimensions (cm): w53 d62 h97 sh48

Materials : Fabric

Finished: Paint Lacquer Finish & Wood Lacquer Finish

Model: CH299S-PA

Dimensions (cm): w53 d62 h97 sh48 Materials: (1) Beech wood (2) Acacia wood

Finished: (1) Paint Lacquer Finish (2) Wood Lacquer Finish