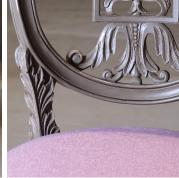

## **SIDE CHAIR BACKREST CARVE**

Model: CH299S-PA Dimensions (cm): w53 d62 h97 sh48

Materials : Fabric

Finished: Paint Lacquer Finish & Wood Lacquer Finish

Model: CH299S-PA

Dimensions (cm): w53 d62 h97 sh48 Materials: (1) Beech wood (2) Acacia wood

Finished: (1) Paint Lacquer Finish (2) Wood Lacquer Finish