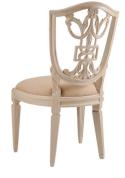

## **SIDE CHAIR BACKREST CARVE**

Model: CH299S-PA Dimensions (cm): w53 d62 h97 sh48

Materials : Fabric

Finished: Paint Lacquer Finish & Wood Lacquer Finish

Model: CH299S-PA

Dimensions (cm): w53 d62 h97 sh48 Materials: (1) Beech wood (2) Acacia wood

Finished: (1) Paint Lacquer Finish (2) Wood Lacquer Finish