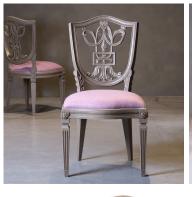

## **SIDE CHAIR BACKREST CARVE**

Model: CH299S-PA Dimensions (cm): w53 d62 h97 sh48

Materials : Fabric

Finished: Paint Lacquer Finish & Wood Lacquer Finish

Model: CH299S-PA

Dimensions (cm): w53 d62 h97 sh48 Materials: (1) Beech wood (2) Acacia wood

Finished: (1) Paint Lacquer Finish (2) Wood Lacquer Finish