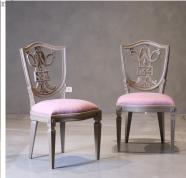

## **SIDE CHAIR BACKREST CARVE**

Model: CH299S-PA Dimensions (cm): w53 d62 h97 sh48

Materials : Fabric

Finished: Paint Lacquer Finish & Wood Lacquer Finish

Model: CH299S-PA

Dimensions (cm): w53 d62 h97 sh48 Materials: (1) Beech wood (2) Acacia wood

Finished: (1) Paint Lacquer Finish (2) Wood Lacquer Finish