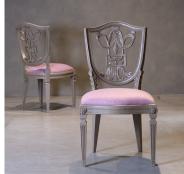

## **SIDE CHAIR BACKREST CARVE**

Model: CH299S-PA Dimensions (cm): w53 d62 h97 sh48

Materials : Fabric

Finished: Paint Lacquer Finish & Wood Lacquer Finish

Model: CH299S-PA

Dimensions (cm): w53 d62 h97 sh48 Materials: (1) Beech wood (2) Acacia wood

Finished: (1) Paint Lacquer Finish (2) Wood Lacquer Finish