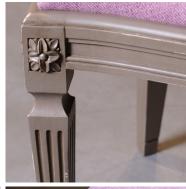

## **SIDE CHAIR BACKREST CARVE**

Model: CH299S-PA Dimensions (cm): w53 d62 h97 sh48

Materials : Fabric

Finished: Paint Lacquer Finish & Wood Lacquer Finish

Model: CH299S-PA

Dimensions (cm): w53 d62 h97 sh48 Materials: (1) Beech wood (2) Acacia wood

Finished: (1) Paint Lacquer Finish (2) Wood Lacquer Finish