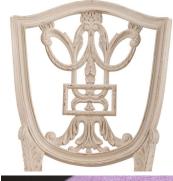

## **SIDE CHAIR BACKREST CARVE**

Model: CH299S-PA Dimensions (cm): w53 d62 h97 sh48

Materials : Fabric

Finished: Paint Lacquer Finish & Wood Lacquer Finish

Model: CH299S-PA

Dimensions (cm): w53 d62 h97 sh48 Materials: (1) Beech wood (2) Acacia wood

Finished: (1) Paint Lacquer Finish (2) Wood Lacquer Finish