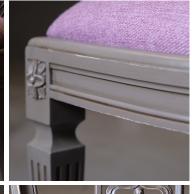

## **SIDE CHAIR BACKREST CARVE**

Model: CH299S-PA Dimensions (cm): w53 d62 h97 sh48

Materials : Fabric

Finished: Paint Lacquer Finish & Wood Lacquer Finish

Model: CH299S-PA

Dimensions (cm): w53 d62 h97 sh48 Materials: (1) Beech wood (2) Acacia wood

Finished: (1) Paint Lacquer Finish (2) Wood Lacquer Finish