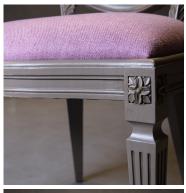

## **SIDE CHAIR BACKREST CARVE**

Model: CH299S-PA Dimensions (cm): w53 d62 h97 sh48

Materials : Fabric

Finished: Paint Lacquer Finish & Wood Lacquer Finish

Model: CH299S-PA

Dimensions (cm): w53 d62 h97 sh48 Materials: (1) Beech wood (2) Acacia wood

Finished: (1) Paint Lacquer Finish (2) Wood Lacquer Finish