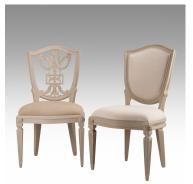

## **SIDE CHAIR BACKREST CARVE**

Model: CH299S-PA Dimensions (cm): w53 d62 h97 sh48

Materials : Fabric

Finished: Paint Lacquer Finish & Wood Lacquer Finish

Model: CH299S-PA

Dimensions (cm): w53 d62 h97 sh48 Materials: (1) Beech wood (2) Acacia wood

Finished: (1) Paint Lacquer Finish (2) Wood Lacquer Finish