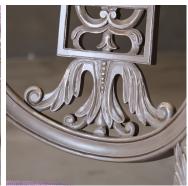

## **SIDE CHAIR BACKREST CARVE**

Model: CH299S-PA Dimensions (cm): w53 d62 h97 sh48

Materials : Fabric

Finished: Paint Lacquer Finish & Wood Lacquer Finish

Model: CH299S-PA

Dimensions (cm): w53 d62 h97 sh48 Materials: (1) Beech wood (2) Acacia wood

Finished: (1) Paint Lacquer Finish (2) Wood Lacquer Finish