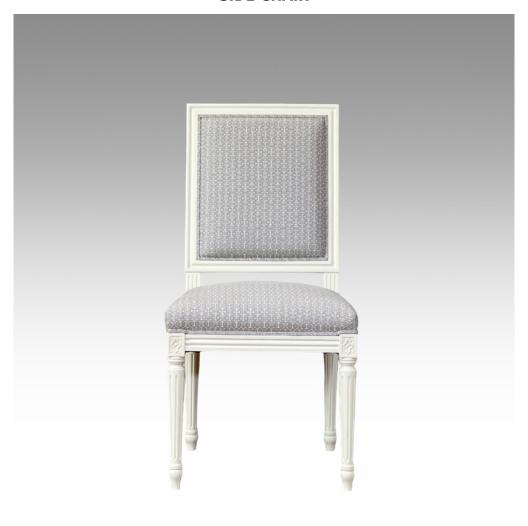

## **SIDE CHAIR**

Model : CH230S-UP Dimensions (cm) : w49 d61 h99

Materials : Fabric

Finished: Paint Lacquer Finish & Wood Lacquer Finish

Model : CH230S-UP Dimensions (cm) : w49 d61 h99 Materials : Beech wood

Paint Lacquer Finish & Wood Lacquer Finish