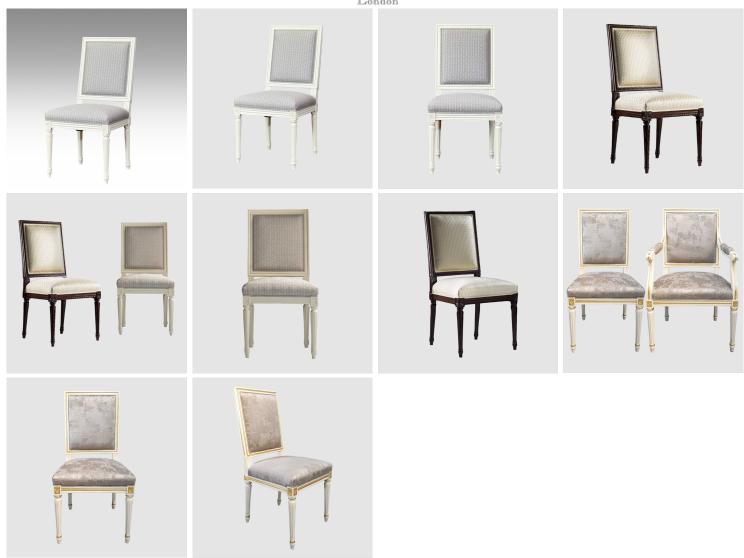

## **SIDE CHAIR**

Model : CH230S-UP Dimensions (cm) : w49 d61 h99

Materials : Fabric

Finished: Paint Lacquer Finish & Wood Lacquer Finish

Model : CH230S-UP Dimensions (cm) : w49 d61 h99 Materials : Beech wood

Paint Lacquer Finish & Wood Lacquer Finish