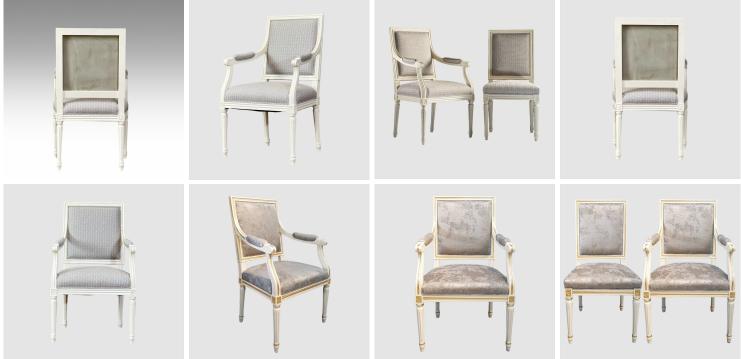

## **ARM CHAIR**

Model : CH230A-UP Dimensions (cm) : w62 d61 h99 sh50 ah72 Materials : Fabric Finished : Paint Lacquer Finish & Wood Lacquer Finish

Model : CH230A-UP Dimensions (cm) : w62 d61 h99 sh50 ah72 Materials : Beech wood Finished : Paint Lacquer Finish & Wood Lacquer Finish