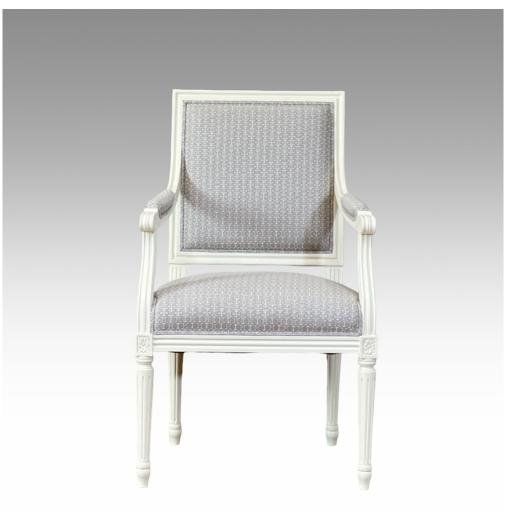

## **ARM CHAIR**

Model : CH230A-UP Dimensions (cm) : w62 d61 h99 sh50 ah72 Materials : Fabric Finished : Paint Lacquer Finish & Wood Lacquer Finish

Model : CH230A-UP Dimensions (cm) : w62 d61 h99 sh50 ah72 Materials : Beech wood Finished : Paint Lacquer Finish & Wood Lacquer Finish