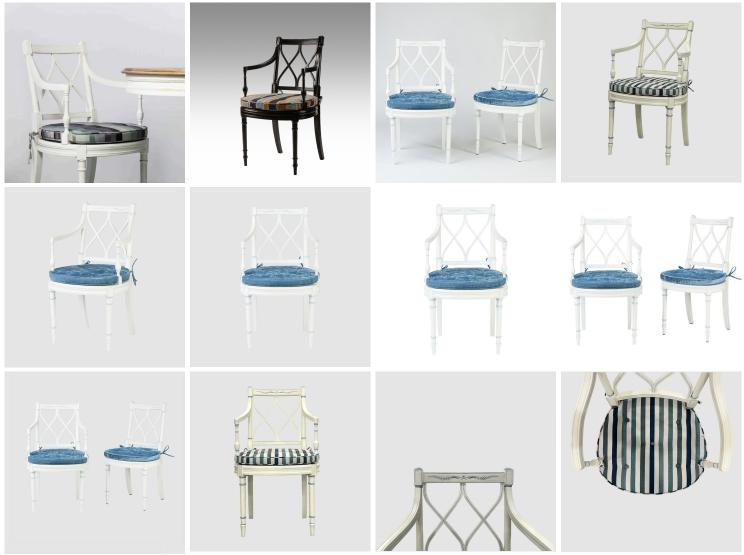

## **ARM CHAIR**

Model : CH129A Dimensions (cm) : w55 d57 h94 sh50 ah72 Materials : Fabric Finished : Paint Lacquer Finish

Model : CH129A Dimensions (cm) : w55 d57 h94 sh50 ah72 Materials : (1) Mahogany wood (2) Beech wood & Or Similar Finished : Paint lacquer finish