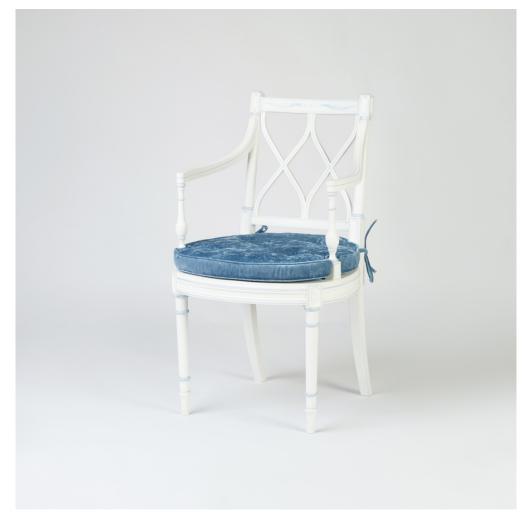

## **ARM CHAIR**

Model : CH129A Dimensions (cm) : w55 d57 h94 sh50 ah72 Materials : Fabric Finished : Paint Lacquer Finish

Model : CH129A Dimensions (cm) : w55 d57 h94 sh50 ah72 Materials : (1) Mahogany wood (2) Beech wood & Or Similar Finished : Paint lacquer finish