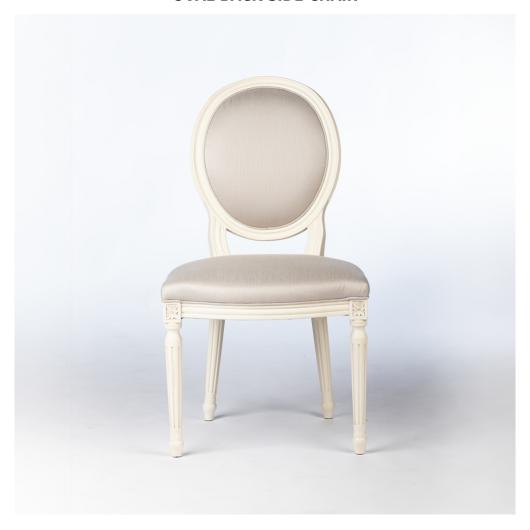

## **OVAL BACK SIDE CHAIR**

Dining chair Oval back side chair is another item in Pierre Philippe Collection.

Model: CH088S

Dimensions (cm): w52 d63 h96 sh47

Materials : Fabric

Finished : Wood Lacquer Finish & Paint Lacquer Finish

Dimensions (cm) : w52 d63 h96 sh47

Materials : Mahogany wood

Finished: (1) Wood Lacquer Finish (2) Paint Lacquer Finish