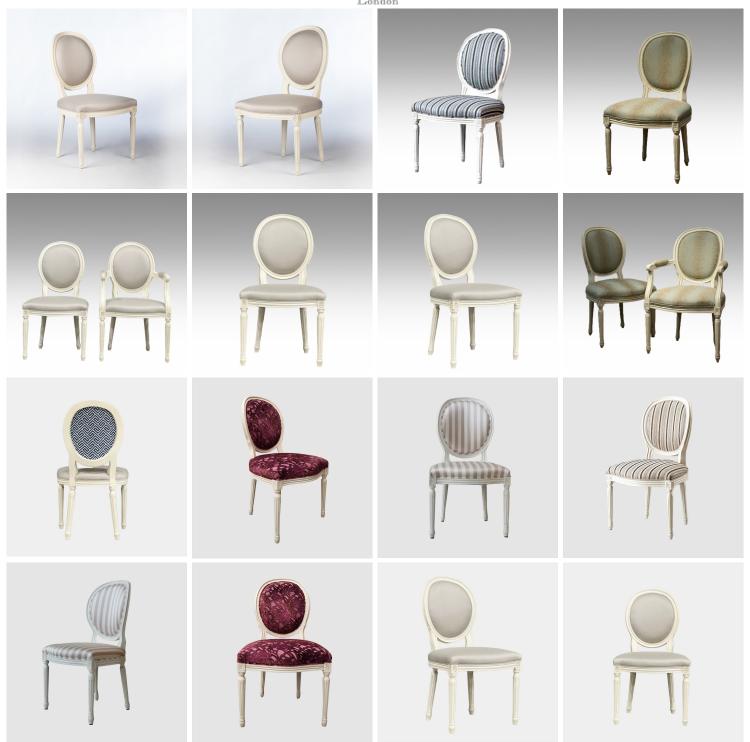

## PRODUCT DESCRIPTION

**Classic European Style Furniture** . Design from French Empire period , from the English Georgian and Regency periods. Which Pierre Philippe range is inspired by classic French Country furniture, particularly from Provence in the south of French, and is made to the same exacting standards attention to detail. The designs are unique to us.