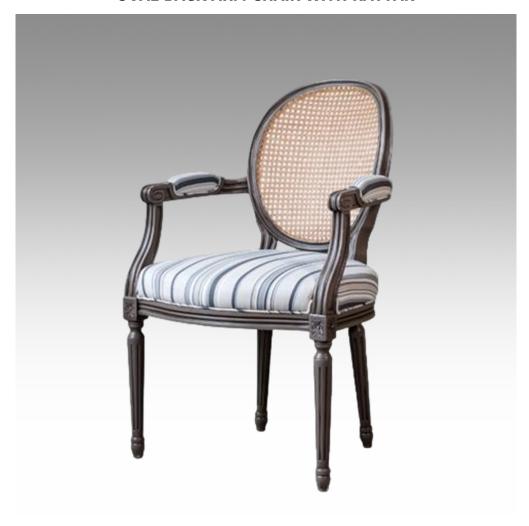

## **OVAL BACK ARM CHAIR WITH RATTAN**

Dining chair Oval back side chair is another item in Pierre Philippe Collection.

Model: CH088A-RAT

Dimensions (cm): w58 d63 h96 sh47 ah70

Materials : Fabric

Finished: Wood Lacquer Finish & Paint Lacquer Finish

Model : CH088A-RAT

Dimensions (cm): w58 d63 h96 sh47 ah70

Materials : Mahogany wood

Finished: (1) Wood Lacquer Finish (2) Paint Lacquer Finish