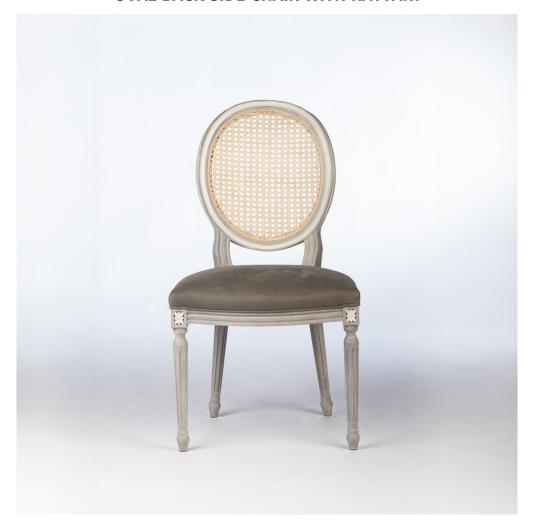

## **OVAL BACK SIDE CHAIR WITH RATTAN.**

Dining chair Oval back side chair is another item in Pierre Philippe Collection.

A rattan weave backrest that looks beautiful and delicate, inviting you to be fascinated.

Model : CH088S-RAT Dimensions (cm) : w52 d63 h96

Materials : Fabric

Finished: Wood Lacquer Finish & Paint Lacquer Finish

## **PRODUCT DESCRIPTION**

Dining chair Oval back side chair is another item in Pierre Philippe Collection.

A rattan weave backrest that looks beautiful and delicate, inviting you to be fascinated.

Model: CH088S-RAT

Dimensions (cm) w52 d63 h96 Materials : Mahogany wood with rattan

Finished: (1) Wood Lacquer Finish (2) Paint Lacquer Finish