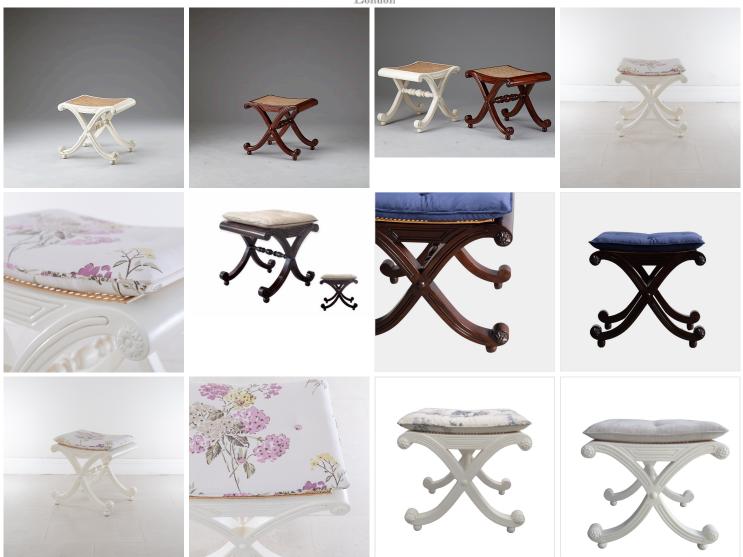

## STOOL

Model : CH071 Dimensions (cm) : w52.5 d44 h50 sh50 Materials : Mahogany wood & Or similar Finished : Wood Lacquer Finish, Paint Lacquer Finish

Model : CH071 Dimensions (cm) : w52.5 d44 h50 sh50 Materials : Finished : Wood Lacquer Finish & Paint Lacquer Finish