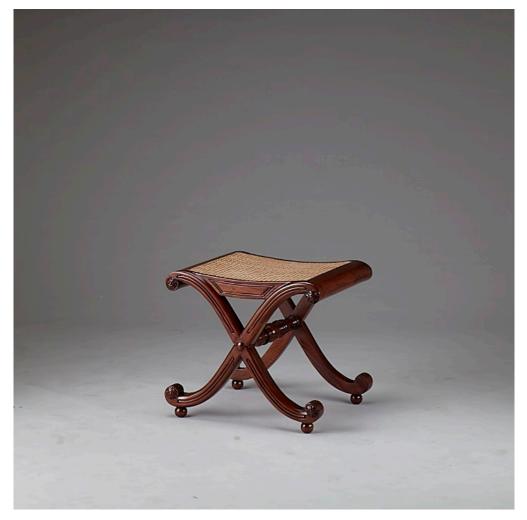

## STOOL

Model : CH071 Dimensions (cm) : w52.5 d44 h50 sh50 Materials : Mahogany wood & Or similar Finished : Wood Lacquer Finish, Paint Lacquer Finish

Model : CH071 Dimensions (cm) : w52.5 d44 h50 sh50 Materials : Finished : Wood Lacquer Finish & Paint Lacquer Finish