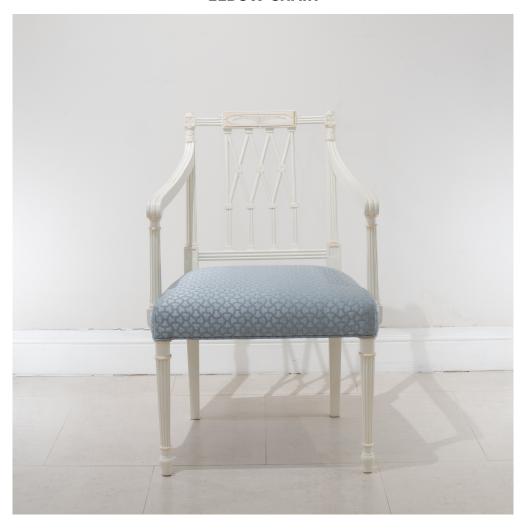

## **ELBOW CHAIR**

Model : CH069A

Dimensions (cm): w64 d59.5 h91 sh48 ah72

Materials : Fabric

Finished: Paint Lacquer Finish & Wood Lacquer Finish

Dimensions (cm): w64 d59.5 h91 sh48 ah72 Materials : Acacia wood & Or Similar

Finished: (1) Hand paint (2) Wood lacquer finish