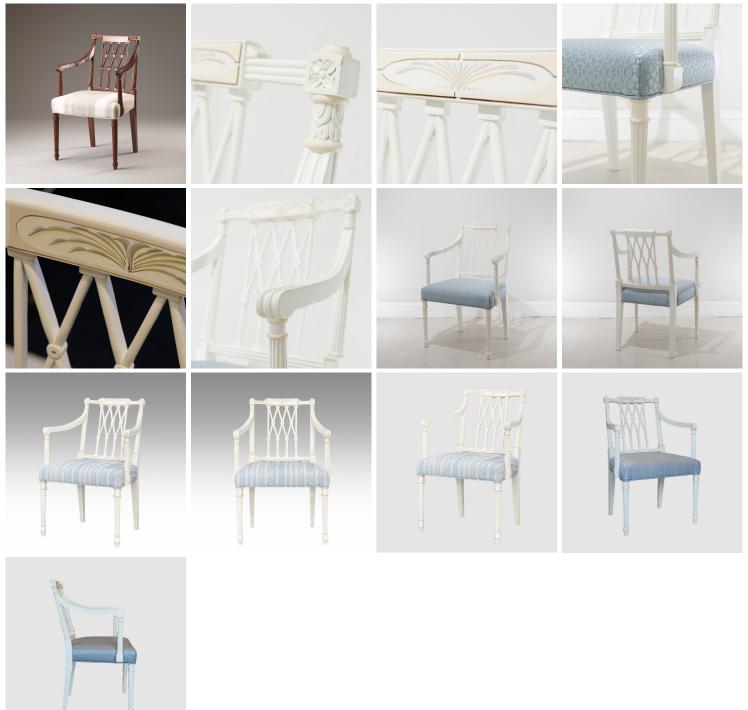

## **ELBOW CHAIR**

Model : CH069A

Dimensions (cm): w64 d59.5 h91 sh48 ah72

Materials : Fabric

Finished: Paint Lacquer Finish & Wood Lacquer Finish

Dimensions (cm): w64 d59.5 h91 sh48 ah72 Materials : Acacia wood & Or Similar

Finished: (1) Hand paint (2) Wood lacquer finish