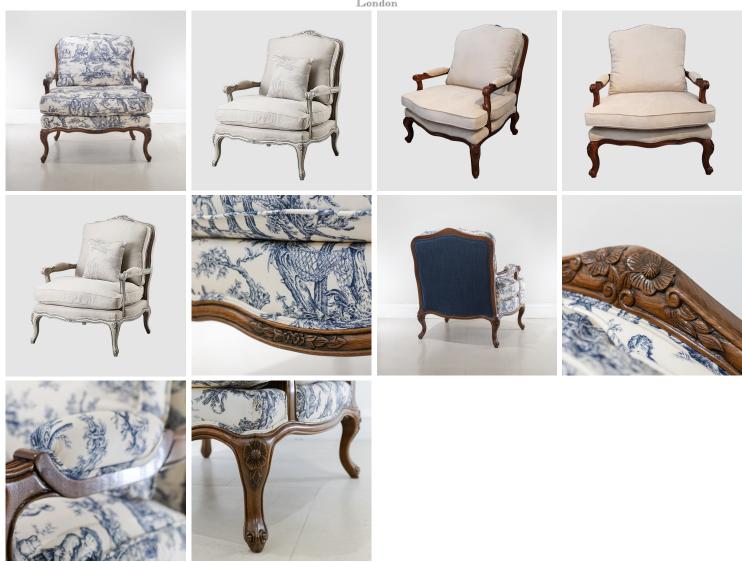

## **SALON CHAIR**

Model : CH044-SAL

Dimensions (cm): w86 d77 h95 sh45 ah59

Materials : Fabric

Finished: Wood Lacquer Finish

Model: CH044-SAL

Dimensions (cm): w86 d77 h95 sh45 ah59

Materials : Oak wood & Fabric Finished : Wood Lacquer Finish