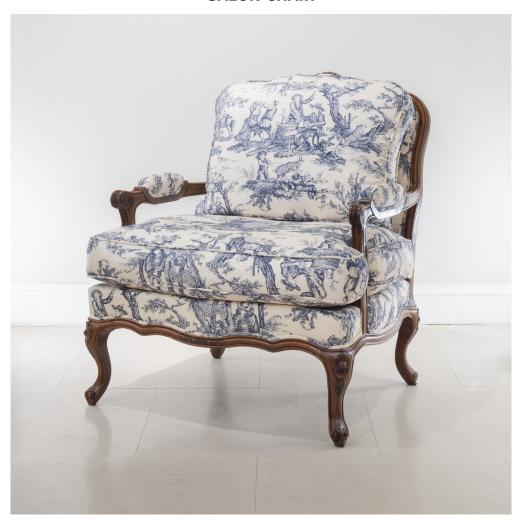

## **SALON CHAIR**

Model : CH044-SAL

Dimensions (cm): w86 d77 h95 sh45 ah59

Materials : Fabric

Finished: Wood Lacquer Finish

Model: CH044-SAL

Dimensions (cm): w86 d77 h95 sh45 ah59

Materials : Oak wood & Fabric Finished : Wood Lacquer Finish