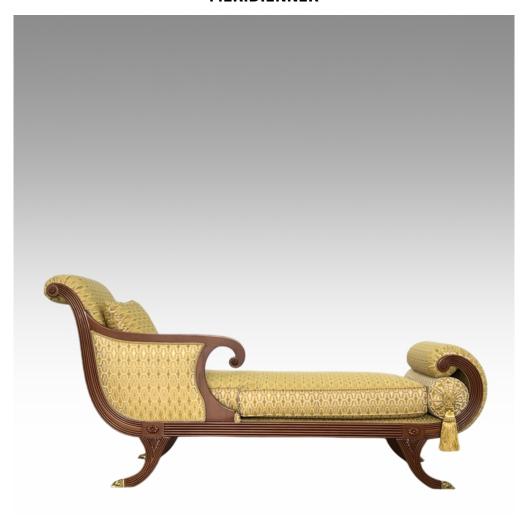

## **MERIDIENNER**

Model : CH030-MER Dimensions (cm) : w200 d76 h92

Materials : Fabric

Finished: Wood Lacquer Finish, Paint Lacquer Finish

Model: CH030-MER Dimensions (cm): w200 d76 h92

Materials : (1) Mahogany wood (2) Acacia wood

Finished: (1) Wood Lacquer Finish (2) Paint Lacquer Finish