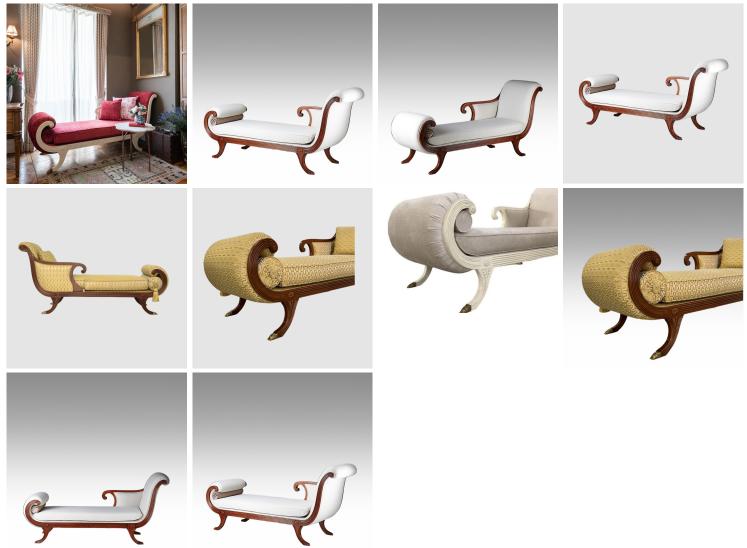

## **MERIDIENNER**

Model : CH030-MER Dimensions (cm) : w200 d76 h92

Materials : Fabric

Finished: Wood Lacquer Finish, Paint Lacquer Finish

Model: CH030-MER Dimensions (cm): w200 d76 h92

Materials : (1) Mahogany wood (2) Acacia wood

Finished: (1) Wood Lacquer Finish (2) Paint Lacquer Finish