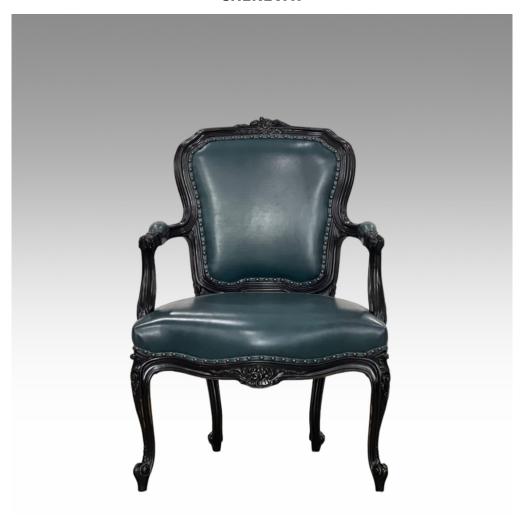

## **CHENEVAT**

Model : CH024-CHE-UP Dimensions (cm) : w64 d62 h93 Materials : Leather

Finished: Paint Lacquer Finish

Model : CH024-CHE-UP Dimensions (cm) : w64 d62 h93 Materials : Mahogany wood & Leather Finished : Paint Lacquer Finish