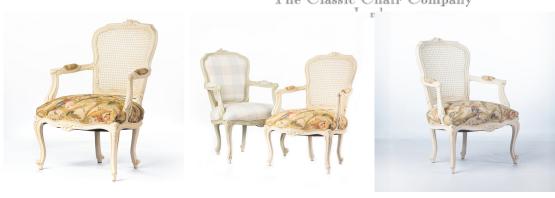

## **CHENEVAT**

Model : CH024-CHE-RAT Dimensions (cm) : w64 d62 h93

Materials : Fabric

Finished : Paint Lacquer Finish

Model: CH024-CHE-RAT
Dimensions (cm): w64 d62 h93
Materials: Mahogany with rattan
Finished: Paint Lacquer Finish