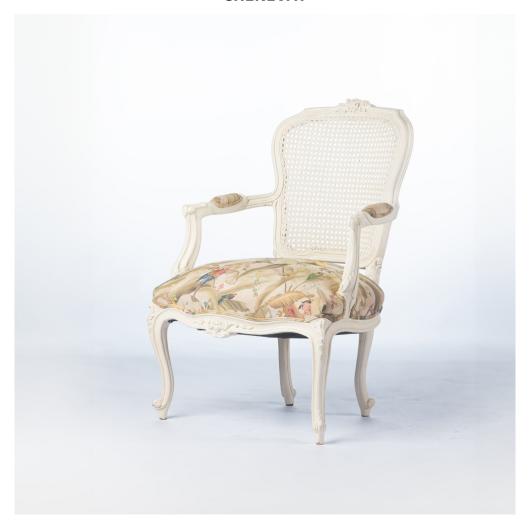

## **CHENEVAT**

Model : CH024-CHE-RAT Dimensions (cm) : w64 d62 h93

Materials : Fabric

Finished : Paint Lacquer Finish

Model: CH024-CHE-RAT
Dimensions (cm): w64 d62 h93
Materials: Mahogany with rattan
Finished: Paint Lacquer Finish