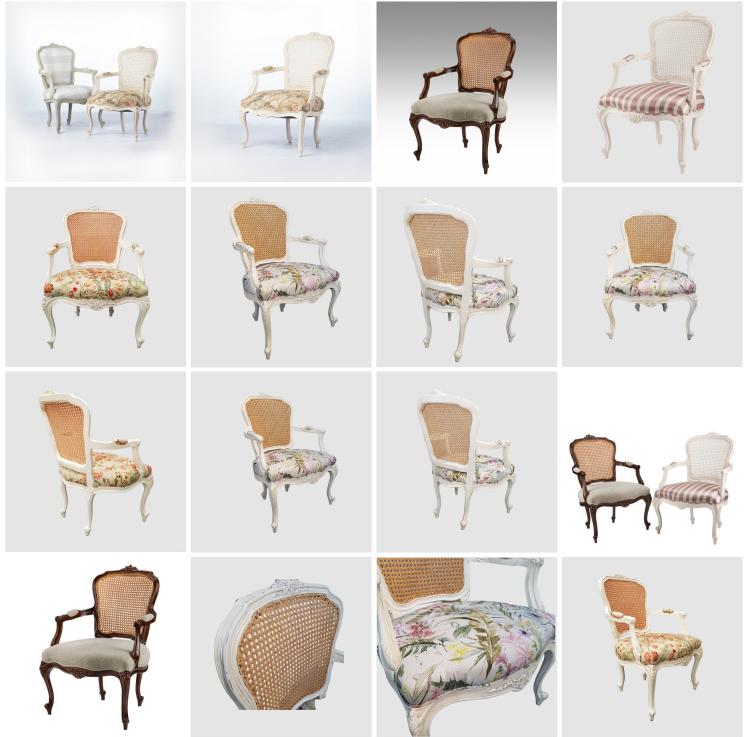

## **CHENEVAT**

Model : CH024-CHE-RAT Dimensions (cm) : w64 d62 h93

Materials : Fabric

Finished : Paint Lacquer Finish

Model: CH024-CHE-RAT
Dimensions (cm): w64 d62 h93
Materials: Mahogany with rattan
Finished: Paint Lacquer Finish