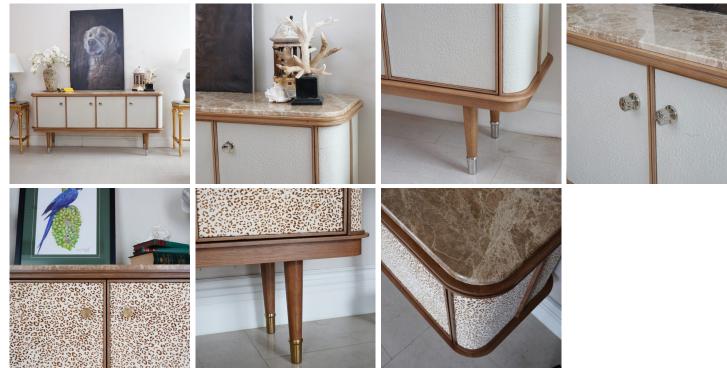

## **CONSOLE CABINET**

The newest Ostrich Cabinet from the Pierre Philippe collection uses oak for the frame and Upholstered in genuine cowhide with ostrich leather print technique. And the handle is made of stainless steel, silver color, perfectly matched with the legs of the cabinet that mix between oak wood and silver stainless steel perfectly. Marble top Very elegant and outstanding with Model : CB281 Ostrich Cabinet .

## **PRODUCT DESCRIPTION**

The newest Ostrich Cabinet from the Pierre Philippe collection uses oak for the frame and Upholstered in genuine cowhide with ostrich leather print technique. And the handle is made of stainless steel, silver color, perfectly matched with the legs of the cabinet that mix between oak wood and silver stainless steel perfectly. Marble top Very elegant and outstanding with Model : CB281 Ostrich Cabinet .

Model : CB281 Dimensions (cm) : w180 d45 h85 Materials : Marble top Finished : Wood Lacquer Finish