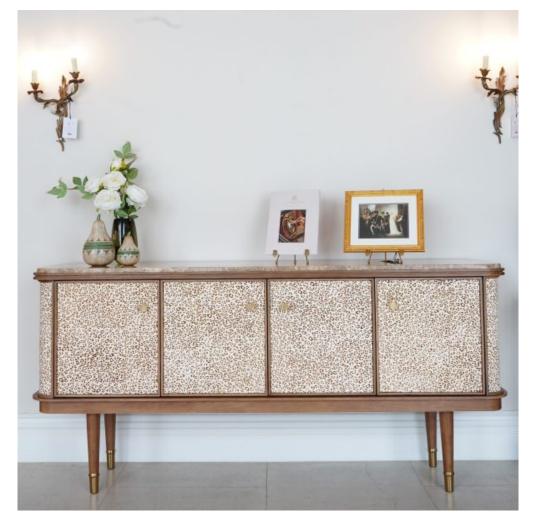

## **CONSOLE CABINET**

The newest Ostrich Cabinet from the Pierre Philippe collection uses oak for the frame and Upholstered in genuine cowhide with ostrich leather print technique. And the handle is made of stainless steel, silver color, perfectly matched with the legs of the cabinet that mix between oak wood and silver stainless steel perfectly. Marble top Very elegant and outstanding with Model : CB281 Ostrich Cabinet .

## **PRODUCT DESCRIPTION**

The newest Ostrich Cabinet from the Pierre Philippe collection uses oak for the frame and Upholstered in genuine cowhide with ostrich leather print technique. And the handle is made of stainless steel, silver color, perfectly matched with the legs of the cabinet that mix between oak wood and silver stainless steel perfectly. Marble top Very elegant and outstanding with Model : CB281 Ostrich Cabinet .

Model : CB281 Dimensions (cm) : w180 d45 h85 Materials : Marble top Finished : Wood Lacquer Finish