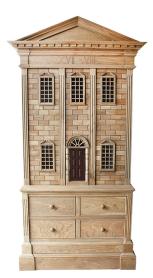

## **House Cabinet CB134**

This is a wonderful accent piece, with an enormous attention to detail. Certainly a talking point!

The exterior is based on an English Georgian dressed stone house, complete with pilastres and decorative architectural moulding details.

The top opens to reveal shelves, ideal for a drinks cabinet, or storage for tableware in the dining room. Or for books in the office.

Immediately below is a pull-out slide, for serving drinks or even for use as a desk top.

Then we have deep drawers, very good storage for any number of uses. And a bonus: a secret drawer!

Wouldn't the House Cabinet make a magical storage for a child, for their toys or clothes. Their most precious things can be safe in the secret drawer.

The House Cabinet is a very decorative and useful cabinet, suitable for a myriad of uses.

It is in 3 separate pieces, to make transport and installation trouble free.

or painted to order.

Model : CB134B Dimensions (cm) : w115 d56 h221 Materials : Oak wood

Finished: Wood Lacquer Finish, or painted to order.