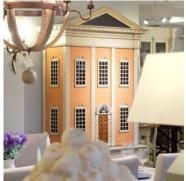

## **House Cabinet CB134**

This is a wonderful accent piece, with an enormous attention to detail. Certainly a talking point!

The exterior is based on an English Georgian dressed stone house, complete with pilastres and decorative architectural moulding details.

The top opens to reveal shelves, ideal for a drinks cabinet, or storage for tableware in the dining room. Or for books in the office.

Immediately below is a pull-out slide, for serving drinks or even for use as a desk top.

Then we have deep drawers, very good storage for any number of uses. And a bonus: a secret drawer!

Wouldn't the House Cabinet make a magical storage for a child, for their toys or clothes. Their most precious things can be safe in the secret drawer.

The House Cabinet is a very decorative and useful cabinet, suitable for a myriad of uses.

It is in 3 separate pieces, to make transport and installation trouble free.

or painted to order.

Model : CB134B Dimensions (cm) : w115 d56 h221 Materials : Oak wood

Finished: Wood Lacquer Finish, or painted to order.