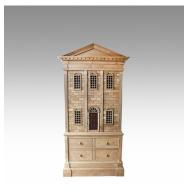

## **House Cabinet CB134**

This is a wonderful accent piece, with an enormous attention to detail. Certainly a talking point!

The exterior is based on an English Georgian dressed stone house, complete with pilastres and decorative architectural moulding details.

The top opens to reveal shelves, ideal for a drinks cabinet, or storage for tableware in the dining room. Or for books in the office.

Immediately below is a pull-out slide, for serving drinks or even for use as a desk top.

Then we have deep drawers, very good storage for any number of uses. And a bonus: a secret drawer!

Wouldn't the House Cabinet make a magical storage for a child, for their toys or clothes. Their most precious things can be safe in the secret drawer.

The House Cabinet is a very decorative and useful cabinet, suitable for a myriad of uses.

It is in 3 separate pieces, to make transport and installation trouble free.

or painted to order.

Model : CB134B Dimensions (cm) : w115 d56 h221 Materials : Oak wood

Finished: Wood Lacquer Finish, or painted to order.