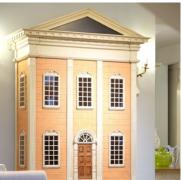

## **House Cabinet CB134**

This is a wonderful accent piece, with an enormous attention to detail. Certainly a talking point!

The exterior is based on an English Georgian dressed stone house, complete with pilastres and decorative architectural moulding details.

The top opens to reveal shelves, ideal for a drinks cabinet, or storage for tableware in the dining room. Or for books in the office.

Immediately below is a pull-out slide, for serving drinks or even for use as a desk top.

Then we have deep drawers, very good storage for any number of uses. And a bonus: a secret drawer!

Wouldn't the House Cabinet make a magical storage for a child, for their toys or clothes. Their most precious things can be safe in the secret drawer.

The House Cabinet is a very decorative and useful cabinet, suitable for a myriad of uses.

It is in 3 separate pieces, to make transport and installation trouble free.

Model: CB134B

Dimensions (cm): w115 d56 h221 Materials: Oak wood, Or similar

Finished: Wood Lacquer Finish, or painted to order.