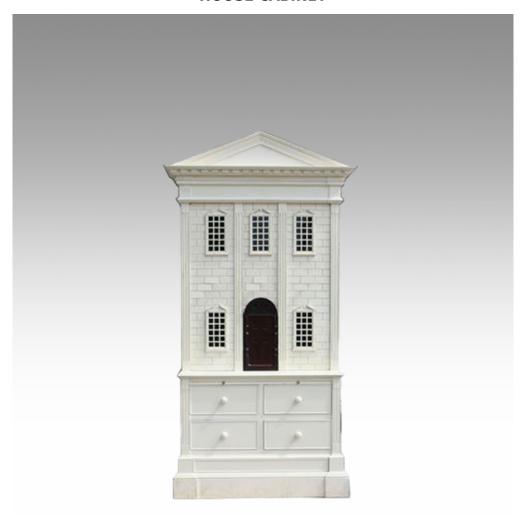

## **House Cabinet CB134**

This is a wonderful accent piece, with an enormous attention to detail. Certainly a talking point!

The exterior is based on an English Georgian dressed stone house, complete with pilastres and decorative architectural moulding details.

The top opens to reveal shelves, ideal for a drinks cabinet, or storage for tableware in the dining room. Or for books in the office.

Immediately below is a pull-out slide, for serving drinks or even for use as a desk top.

Then we have deep drawers, very good storage for any number of uses. And a bonus: a secret drawer!

Wouldn't the House Cabinet make a magical storage for a child, for their toys or clothes. Their most precious things can be safe in the secret drawer.

The House Cabinet is a very decorative and useful cabinet, suitable for a myriad of uses.

It is in 3 separate pieces, to make transport and installation trouble free.

Model: CB134B

Dimensions (cm): w115 d56 h221 Materials: Oak wood, Or similar

Finished: Wood Lacquer Finish, or painted to order.