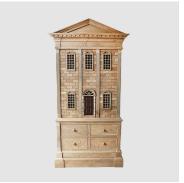

## **House Cabinet CB134**

This is a wonderful accent piece, with an enormous attention to detail. Certainly a talking point!

The exterior is based on an English Georgian dressed stone house, complete with pilastres and decorative architectural moulding details.

The top opens to reveal shelves, ideal for a drinks cabinet, or storage for tableware in the dining room. Or for books in the office.

Immediately below is a pull-out slide, for serving drinks or even for use as a desk top.

Then we have deep drawers, very good storage for any number of uses. And a bonus: a secret drawer!

Wouldn't the House Cabinet make a magical storage for a child, for their toys or clothes. Their most precious things can be safe in the secret drawer.

The House Cabinet is a very decorative and useful cabinet, suitable for a myriad of uses.

It is in 3 separate pieces, to make transport and installation trouble free.

or painted to order.

Model : CB134B Dimensions (cm) : w115 d56 h221 Materials : Oak wood

Finished: Wood Lacquer Finish, or painted to order.