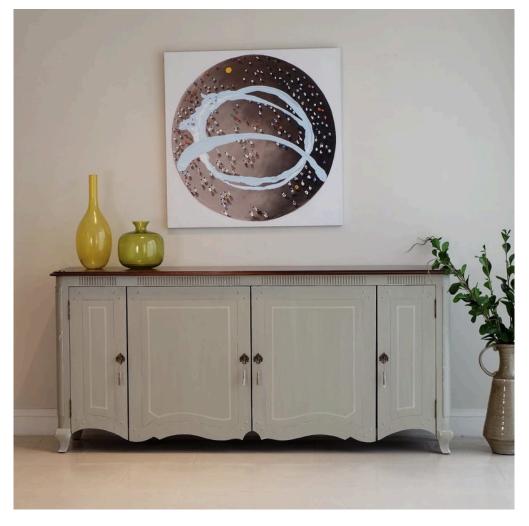

## **BUFFET CABINET**

Buffet cabinet, a showcase that is beautiful in every aspect delicate lines Come with beautiful and sweet paint work in a specific style of Pierre Philippe.

Model : CB097 Dimensions (cm) : w211 d49 h95 Materials : Mahogany wood, Or Similar & MDF Finished : (1) Wood Lacquer Finish (2) Paint Lacquer Finish

## **PRODUCT DESCRIPTION**

Buffet cabinet, a showcase that is beautiful in every aspect delicate lines Come with beautiful and sweet paint work in a specific style of Pierre Philippe.

Model : CB097 Dimensions (cm) : w211 d49 h95 Materials : Mahogany wood Finished : (1) Wood Lacquer Finish (2) Paint Lacquer Finish