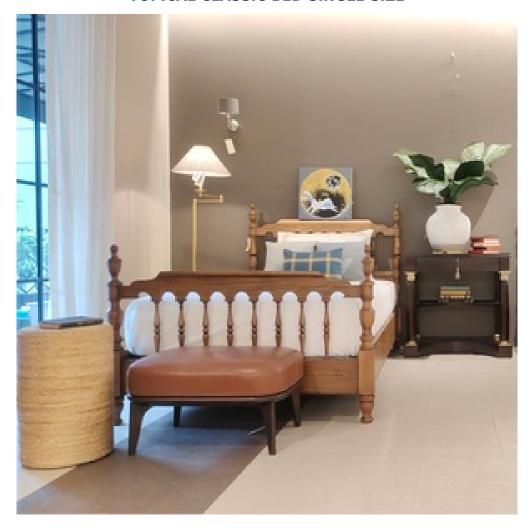

## **TOPICAL CLASSIC BED SINGLE SIZE**

Model: BD29-S

Dimensions (cm): w119 d218 h99 Materials: Oak wood & Or Similar Finished: Wood Lacquer Finish

Model: BD29-S

Dimensions (cm): w119 d218 h99

Materials : Oak wood

Finished : Wood Lacquer Finish