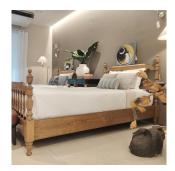

## **TOPICAL CLASSIC BED SINGLE SIZE**

Model: BD29-S

Dimensions (cm): w119 d218 h99 Materials: Oak wood & Or Similar Finished: Wood Lacquer Finish

Model: BD29-S

Dimensions (cm): w119 d218 h99

Materials : Oak wood

Finished : Wood Lacquer Finish