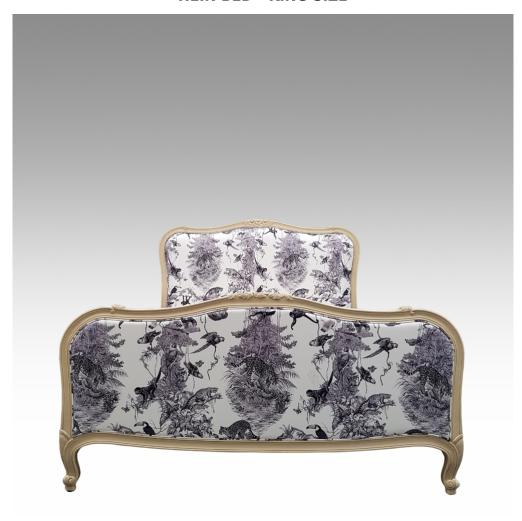

## **HEIN BED - KING SIZE**

Model: BD01-HEI-K Dimensions (cm): w190.5 d212 h128

Materials : Fabric

Finished: Paint Lacquer Finish & Wood Lacquer Finish

Model : BD01-HEI-K

Dimensions (cm): w190.5 d212 h128

Materials : Acacia wood, Mahogany wood & Or Similar Finished : (1) Paint Lacquer Finish (2) Hand Paint