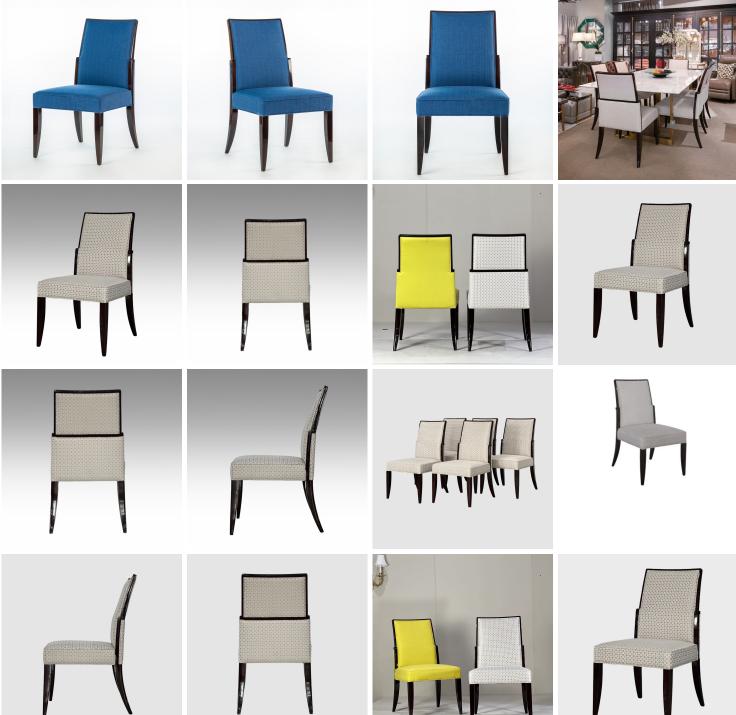

## ABRAZO SIDE CHAIR

Model : MNC-CH019S Dimensions (cm) : w55 d70 h95 sh48 Materials : Fabric Finished : PU hi gloss

Model : MNC-CH019S Dimensions (cm) : w55 d70 h95 sh48 Materials : Beech wood, Or similar & Fabric, Leather Finished : PU hi gloss