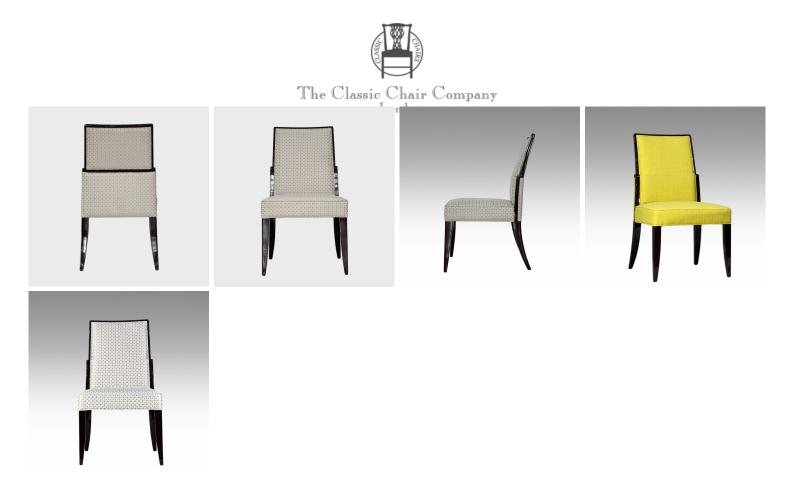

## ABRAZO SIDE CHAIR

Model : MNC-CH019S Dimensions (cm) : w55 d70 h95 sh48 Materials : Fabric Finished : PU hi gloss

Model : MNC-CH019S Dimensions (cm) : w55 d70 h95 sh48 Materials : Beech wood, Or similar & Fabric, Leather Finished : PU hi gloss