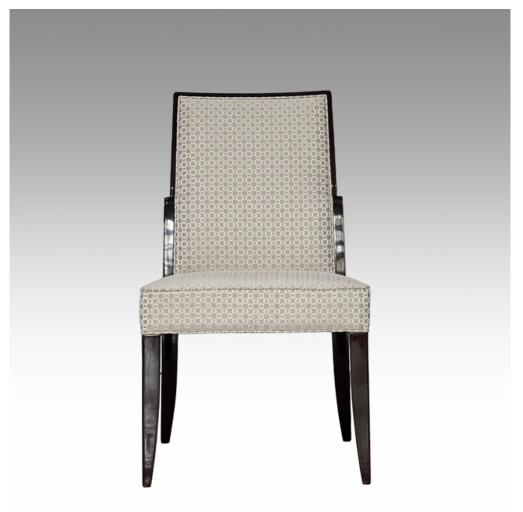

## ABRAZO SIDE CHAIR

Model : MNC-CH019S Dimensions (cm) : w55 d70 h95 sh48 Materials : Fabric Finished : PU hi gloss

Model : MNC-CH019S Dimensions (cm) : w55 d70 h95 sh48 Materials : Beech wood, Or similar & Fabric, Leather Finished : PU hi gloss