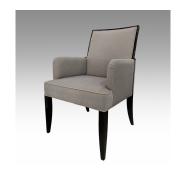

## **ABRAZO ARM CHAIR**

Model: MNC-CH019A

Dimensions (cm): w61 d71 h95 sh50 ah68

Materials : Fabric Finished : PU hi gloss

Model: MNC-CH019A

Dimensions (cm) : w61 d71 h95 sh50 ah68 Materials : Beech wood, Or similar & Fabric, Leather

Finished : PU hi gloss