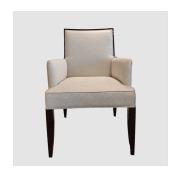

## **ABRAZO ARM CHAIR**

Model: MNC-CH019A

Dimensions (cm): w61 d71 h95 sh50 ah68

Materials : Fabric Finished : PU hi gloss

Model: MNC-CH019A

Dimensions (cm) : w61 d71 h95 sh50 ah68 Materials : Beech wood, Or similar & Fabric, Leather

Finished : PU hi gloss