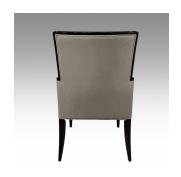

## **ABRAZO ARM CHAIR**

Model: MNC-CH019A

Dimensions (cm): w61 d71 h95 sh50 ah68

Materials : Fabric Finished : PU hi gloss

Model: MNC-CH019A

Dimensions (cm) : w61 d71 h95 sh50 ah68 Materials : Beech wood, Or similar & Fabric, Leather

Finished : PU hi gloss