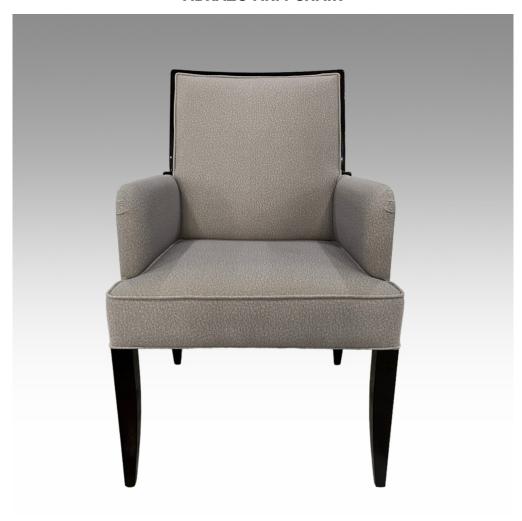

## **ABRAZO ARM CHAIR**

Model: MNC-CH019A

Dimensions (cm): w61 d71 h95 sh50 ah68

Materials : Fabric Finished : PU hi gloss

Model: MNC-CH019A

Dimensions (cm) : w61 d71 h95 sh50 ah68 Materials : Beech wood, Or similar & Fabric, Leather

Finished : PU hi gloss