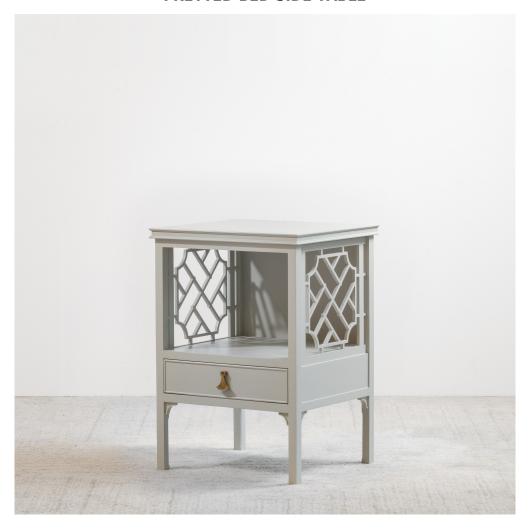

## FRETTED BED SIDE TABLE

Model: TA490

Dimensions (cm): w50 d45 h70 Materials: Acacia wood, MDF & Or similar Finished: Paint Lacquer Finish

Model: TA490

Dimensions (cm): w50 d45 h70 Materials: Acacia wood Finished: Paint lacquer finish