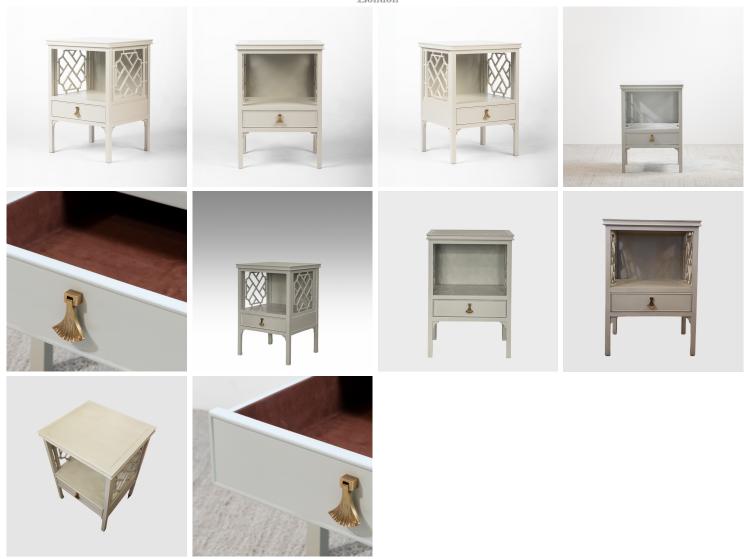

## FRETTED BED SIDE TABLE

Model: TA490

Dimensions (cm): w50 d45 h70 Materials: Acacia wood, MDF & Or similar Finished: Paint Lacquer Finish

Model: TA490

Dimensions (cm): w50 d45 h70 Materials: Acacia wood Finished: Paint lacquer finish