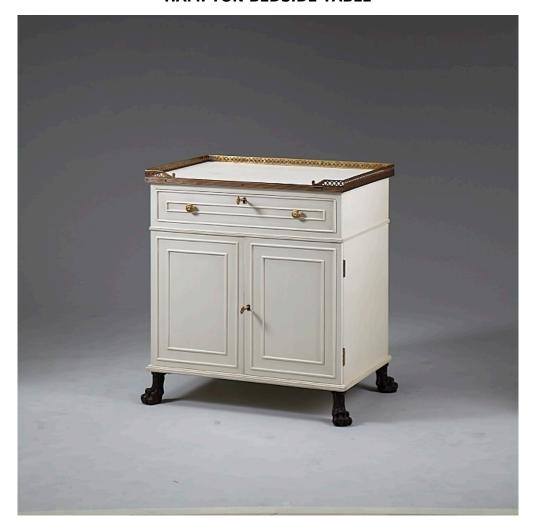

## **HAMPTON BEDSIDE TABLE**

The Classic Chairs' small cabinet has a brass gallery above a drawer and a cupboard enclosed by two doors. The paw feet are bronzed. Both the drawer and doors have locks. Often used in pairs as night tables beside the bed, or in the living room, these small cabinets have great appeal.

Model : TA071-HMT Dimensions (cm) : w64 d47 h73

Materials : Mahogany wood, Acacia wood & Or similar Finished : Paint Lacquer Finish, Wood Lacquer Finish

## **PRODUCT DESCRIPTION**

Model : TA071-HMT Dimensions (cm) : w64 d47 h73

Materials: (1) Mahogany wood (2) Acacia wood Finished: (1) Paint lacquer finish (2) Wood lacquer finish