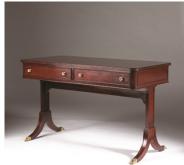

## THE SOFA OR WRITING TABLE

The Classic Chairs model has all the features of the most elegant sofa or writing tables. Raised on the end supports with a high stretcher, and with cock beading on all sides, this table can stand centrally in a room or be used as a dressing or library table. Sofa tables became popular in the very late 18th century, and were often placed behind or in front of a sofa and just as often used as writing or reading tables.

Model : TA-ST Dimensions (cm) : w123 d60 h76 Materials : Rosewood Finished : Hand Polish

## **PRODUCT DESCRIPTION**

Model : TA-ST Dimensions (cm) : w123 d60 h76 Materials : Rosewood Finished : Hand Polish