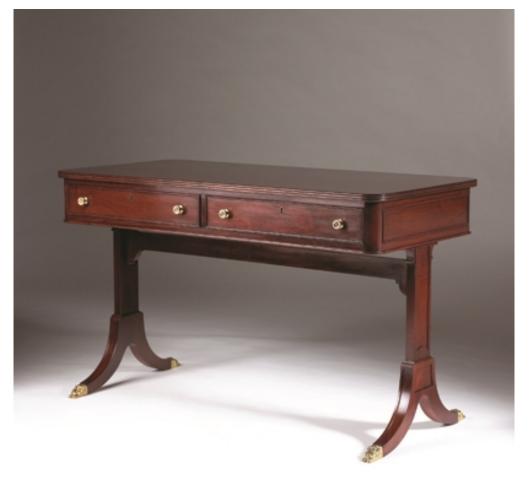

## THE SOFA OR WRITING TABLE

The Classic Chairs model has all the features of the most elegant sofa or writing tables. Raised on the end supports with a high stretcher, and with cock beading on all sides, this table can stand centrally in a room or be used as a dressing or library table. Sofa tables became popular in the very late 18th century, and were often placed behind or in front of a sofa and just as often used as writing or reading tables.

Model : TA-ST Dimensions (cm) : w123 d60 h76 Materials : Rosewood Finished : Hand Polish

## **PRODUCT DESCRIPTION**

Model : TA-ST Dimensions (cm) : w123 d60 h76 Materials : Rosewood Finished : Hand Polish