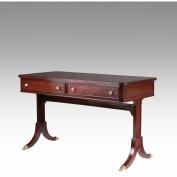

## THE SOFA OR WRITING TABLE

The Classic Chairs model has all the features of the most elegant sofa or writing tables. Raised on the end supports with a high stretcher, and with cock beading on all sides, this table can stand centrally in a room or be used as a dressing or library table. Sofa tables became popular in the very late 18th century, and were often placed behind or in front of a sofa and just as often used as writing or reading tables.

Model : TA-ST Dimensions (cm) : w123 d60 h76 Materials : Rosewood Finished : Hand Polish

## **PRODUCT DESCRIPTION**

Model : TA-ST Dimensions (cm) : w123 d60 h76 Materials : Rosewood Finished : Hand Polish