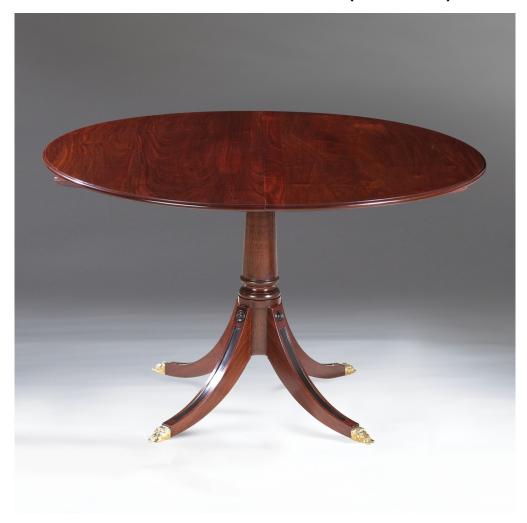

## **CLASSIC CIRCULAR DINING TABLE (122 CM DIA)**

This small centre pedestal dining table is ideal where space is limited. Without its leaf, the top is round and seats 4 comfortably. Add the leaf and the top forms a graceful oval and will seat 8. The pillar type of dining table has always been highly regarded for its elegance of form and its practicality. The absence of legs at the corners makes for ease of use and comfortable seating. The four splayed legs that support the centre pedestal terminate in solid brass caps in the form of a sleeping lion which ensures stability.

Model : TA-ODTR

Dimensions (cm): Dia122 h74 Materials: Rosewood

Finished : Hand Polish