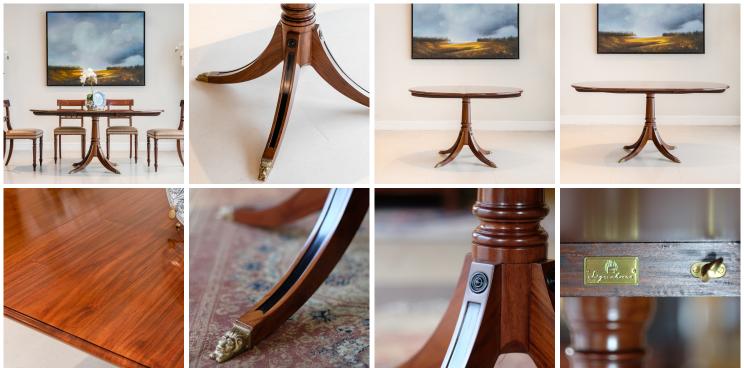

## **CLASSIC CIRCULAR DINING TABLE (122 CM DIA)**

This small centre pedestal dining table is ideal where space is limited. Without its leaf, the top is round and seats 4 comfortably. Add the leaf and the top forms a graceful oval and will seat 8. The pillar type of dining table has always been highly regarded for its elegance of form and its practicality. The absence of legs at the corners makes for ease of use and comfortable seating. The four splayed legs that support the centre pedestal terminate in solid brass caps in the form of a sleeping lion which ensures stability.

Model : TA-ODTR

Dimensions (cm): Dia122 h74 Materials: Rosewood

Finished : Hand Polish