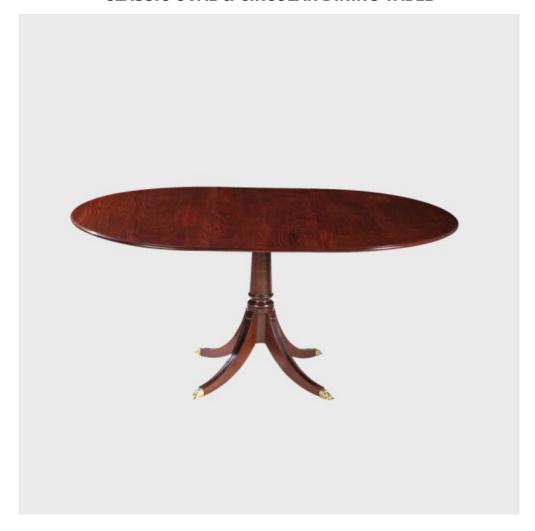

## **CLASSIC OVAL & CIRCULAR DINING TABLE**

This small centre pedestal dining table is ideal where space is limited. Without its leaf, the top is round and seats 4 comfortably. Add the leaf and the top forms a graceful oval and will seat 8. The pillar type of dining table has always been highly regarded for its elegance of form and its practicality. The absence of legs at the corners makes for ease of use and comfortable seating. The four splayed legs that support the centre pedestal terminate in solid brass caps in the form of a sleeping lion which ensures stability.

Model: TA-ODT

Dimensions (cm): w168 d122 h73

Materials : Rosewood Finished : Hand Polish