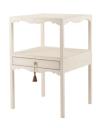

## **CLASSIC BEDSIDE OR LAMP TABLE**

A useful bedside or night table or as an occasional table for lamps and decorative items in the drawing room, these small tables have two tiers and a small drawer. Beautifully made, with dovetailed drawer rosewood linings and a moulding to the top edge, these tables will give pleasure for many generations to come. A simplified version of this very popular Model LTBS will fit perfectly into any interior, whether it be period or contemporary.

## **PRODUCT DESCRIPTION**

A useful bedside or night table or as an occasional table for lamps and decorative items in the drawing room, these small tables have two tiers and a small drawer. Beautifully made, with dovetailed drawer rosewood linings and a moulding to the top edge, these tables will give pleasure for many generations to come. A simplified version of this very popular Model LTBS will fit perfectly into any interior, whether it be period or contemporary.

Model : TA-LTB

Dimensions (cm): w46 d43 h68

Materials: (1) Rosewood (2) Beech wood (PA) Finished: (1) Wood Hand Polish (2) Paint Lacquer Finish