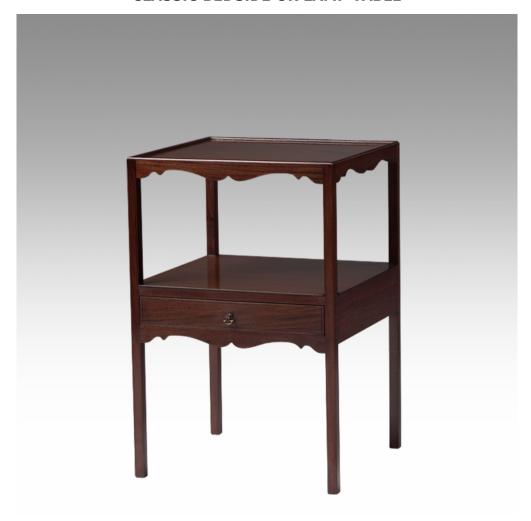

## **CLASSIC BEDSIDE OR LAMP TABLE**

A useful bedside or night table or as an occasional table for lamps and decorative items in the drawing room, these small tables have two tiers and a small drawer. Beautifully made, with dovetailed drawer rosewood linings and a moulding to the top edge, these tables will give pleasure for many generations to come. A simplified version of this very popular Model LTBS will fit perfectly into any interior, whether it be period or contemporary.

Model: TA-LTB

Dimensions (cm): w46 d43 h68 Materials: Rosewood & Beech wood (PA) Finished: Hand Polish & Paint Lacquer Finish

## **PRODUCT DESCRIPTION**

A useful bedside or night table or as an occasional table for lamps and decorative items in the drawing room, these small tables have two tiers and a small drawer. Beautifully made, with dovetailed drawer rosewood linings and a moulding to the top edge, these tables will give pleasure for many generations to come. A simplified version of this very popular Model LTBS will fit perfectly into any interior, whether it be period or contemporary.

Model : TA-LTB

Dimensions (cm): w46 d43 h68

Materials: (1) Rosewood (2) Beech wood (PA) Finished: (1) Wood Hand Polish (2) Paint Lacquer Finish