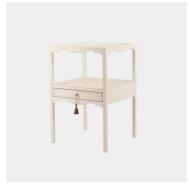

## **CLASSIC BEDSIDE OR LAMP TABLE**

A useful bedside or night table or as an occasional table for lamps and decorative items in the drawing room, these small tables have two tiers and a small drawer. Beautifully made, with dovetailed drawer rosewood linings and a moulding to the top edge, these tables will give pleasure for many generations to come. A simplified version of this very popular Model LTBS will fit perfectly into any interior, whether it be period or contemporary.

## **PRODUCT DESCRIPTION**

A useful bedside or night table or as an occasional table for lamps and decorative items in the drawing room, these small tables have two tiers and a small drawer. Beautifully made, with dovetailed drawer rosewood linings and a moulding to the top edge, these tables will give pleasure for many generations to come. A simplified version of this very popular Model LTBS will fit perfectly into any interior, whether it be period or contemporary.

Model : TA-LTB

Dimensions (cm): w46 d43 h68

Materials: (1) Rosewood (2) Beech wood (PA) Finished: (1) Wood Hand Polish (2) Paint Lacquer Finish