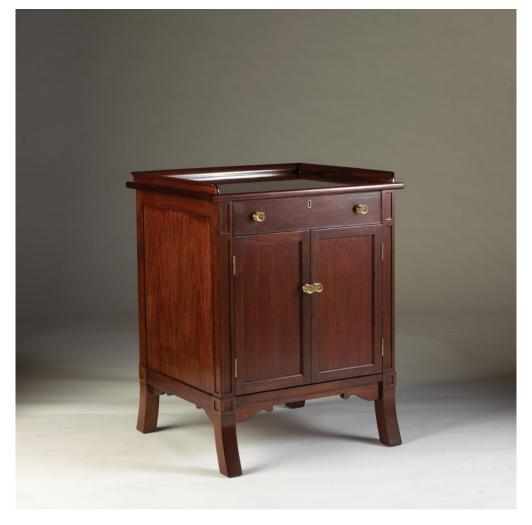

## **BEDSIDE TABLES**

These bedside (night) tables are made particularly to complement the bed. The side tables have a drawer and a cupboard with a shelf enclosed by well detailed panelled doors.

Model : TA-KSBB Dimensions (cm) : w61.5 d56.5 h78 Materials : Rosewood Finished : Hand Polish

## **PRODUCT DESCRIPTION**

These bedside (night) tables are made particularly to complement the bed. The side tables have a drawer and a cupboard with a shelf enclosed by well detailed panelled doors.

The Classic Chair Company Model : TA-KSBB Dimensions (cm) : w61.5 d56.5 h78 Materials : Rosewood Finished : Wood Hand Polish